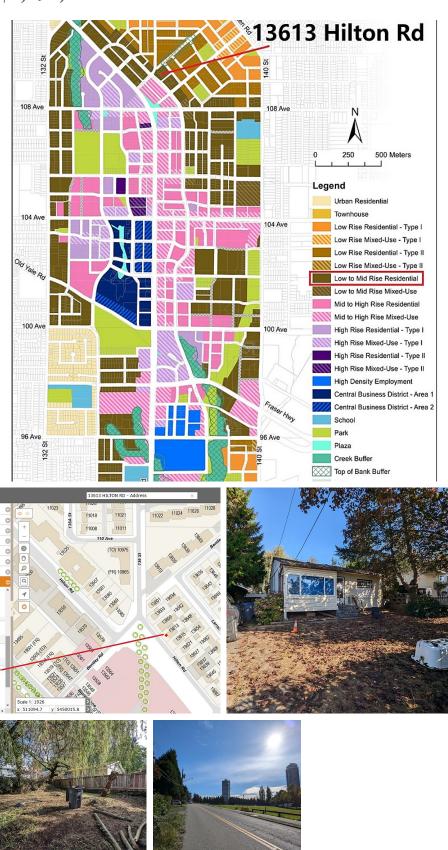

## 13613 Hilton Road, Surrey

\$1,790,000

Large 57' x 132' = 7,537 sf lot in prime development area. Property part of Surrey City Centre plan zoned for low to mid rise residential. The development at the end of the street is for 6-storey multi-family residential building consisting of 140 units. Property undergoing renovation, potential for 2 separate units for rental income while you wait for consolidation.