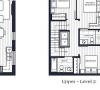

## 104 157 W King Edward Avenue, Vancouver

\$2,399,900

Discover King & Columbia, a boutique collection of modern brownstone homes in the heart of Riley Park. This corner 4-bedroom, 2.5-bathroom townhome boasts a spacious 20-foot-wide interior, complete with air conditioning and in-suite storage. Host gatherings on your expansive private rooftop deck, where you can enjoy stunning views of the North Shore Mountains and the city. The kitchen is equipped with premium Fisher & Paykel appliances, including an integrated fridge and dishwasher, as well as a built-in wall oven. Elegant oak-engineered hardwood floors run throughout the home. Include two parking stalls.t. A short 6minute walk brings you to the Canada Line. \$100,000 Decorating Allowance OPEN HOUSE Sat Sun 1-3 -Showroom address-4078 183 King Edward Ave

## **KEY INFORMATION**

MLS® R2932048

Residential Attached

Cambie

4 Bedrooms

3 Bathrooms

1,521 SF