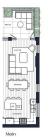

## 104 157 W King Edward Avenue, Vancouver

\$2,399,900

Discover King & Columbia, a boutique collection of modern brownstone homes in the heart of Riley Park. This corner 4-bedroom, 2.5-bathroom townhome boasts a spacious 20-foot-wide interior, complete with air conditioning and in-suite storage. Host gatherings on your expansive private rooftop deck, where you can enjoy stunning views of the North Shore Mountains and the city. The kitchen is equipped with premium Fisher & Paykel appliances, including an integrated fridge and dishwasher, as well as a built-in wall oven. Elegant oak-engineered hardwood floors run throughout the home. Include two parking stalls.t. A short 6minute walk brings you to the Canada Line. \$100,000 Decorating Allowance OPEN HOUSE Sat Sun 1-3 -Showroom address-4078 183 King Edward Ave

## **KEY INFORMATION**

MLS® R2932048

Residential Attached

Cambie

4 Bedrooms

3 Bathrooms

1,521 SF