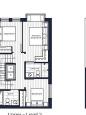

## 104 157 W King Edward Avenue, Vancouver

\$2,399,900

Discover King & Columbia, a boutique collection of modern brownstone homes in the heart of Riley Park. This corner 4-bedroom, 2.5-bathroom townhome boasts a spacious 20-foot-wide interior, complete with air conditioning and in-suite storage. Host gatherings on your expansive private rooftop deck, where you can enjoy stunning views of the North Shore Mountains and the city. The kitchen is equipped with premium Fisher & Paykel appliances, including an integrated fridge and dishwasher, as well as a built-in wall oven. Elegant oak-engineered hardwood floors run throughout the home. Include two parking stalls.t. A short 6minute walk brings you to the Canada Line. \$100,000 Decorating Allowance OPEN HOUSE Sat Sun 1-3 -Showroom address-4078 183 King Edward Ave

## **KEY INFORMATION**

MLS® R2932048

Residential Attached

Cambie

4 Bedrooms

3 Bathrooms

1,521 SF