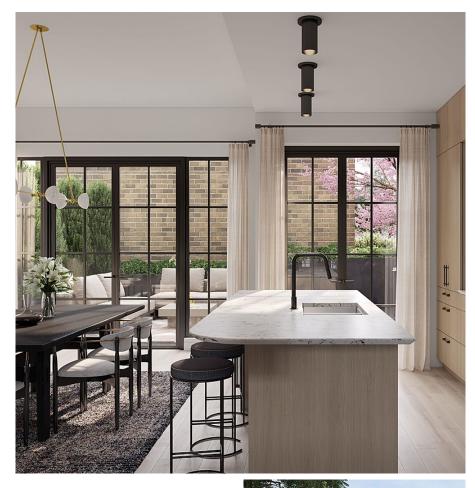

## 104 157 W King Edward Avenue, Vancouver

\$2,399,900

Discover King & Columbia, a boutique collection of modern brownstone homes in the heart of Riley Park. This corner 4-bedroom, 2.5-bathroom townhome boasts a spacious 20-foot-wide interior, complete with air conditioning and in-suite storage. Host gatherings on your expansive private rooftop deck, where you can enjoy stunning views of the North Shore Mountains and the city. The kitchen is equipped with premium Fisher & Paykel appliances, including an integrated fridge and dishwasher, as well as a built-in wall oven. Elegant oak-engineered hardwood floors run throughout the home. Include two parking stalls.t. A short 6minute walk brings you to the Canada Line. \$100,000 Decorating Allowance OPEN HOUSE Sat Sun 1-3 -Showroom address-4078 183 King Edward Ave