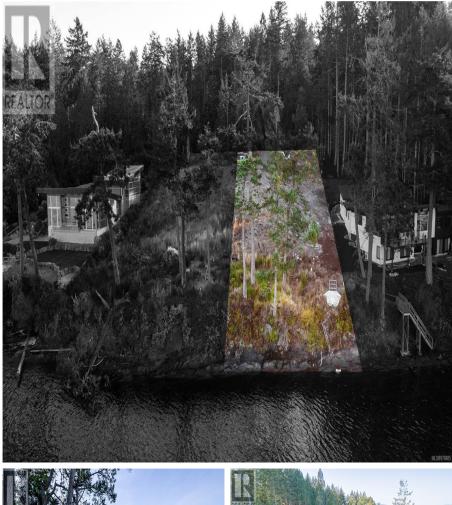

## 760 Lands End Rd, North Saanich

\$2,300,000

Build your dream waterfront home! At the very end of the Saanich Peninsula, you will find Land's End Road - One of the most exclusive locations on Vancouver Island and some of the most elegant homes and estates in the country fit for royalty. The location is close to the BC Ferry terminal, Victoria International Airport, Horth Hill Park as well as other parks and trails. This is a rare opportunity to build your dream home on this 28,000 square foot lot overlooking Satellite Channel and Mount Tuan Ecological Reserve on Salt Spring Island. The View spans from Cowichan Bay to the ferry traffic coming in and out of Shwartz Bay, Sampson Narrows and Pender Island enjoy the views off your deck from this mid bank property watching all of the boat traffic, sea lions playing, eagles soaring and even whales passing by! The lot is serviced for water, hydro, telus and gas and has a driveway roughed in and is ready to go. With very limited waterfront land available on Southern Vancouver Island, you do not want to miss out on this very special opportunity (id:56120)

## **KEY INFORMATION**

MLS® 978685 Land Only Deep Cove o Bedrooms o Bathrooms o SF 27,878 SF Lot