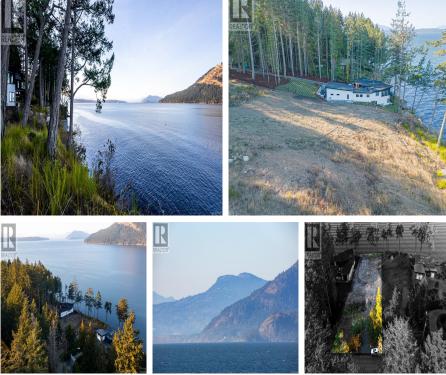

## 760 Lands End Rd, North Saanich

\$2,300,000

Build your dream waterfront home! At the very end of the Saanich Peninsula, you will find Land's End Road - One of the most exclusive locations on Vancouver Island and some of the most elegant homes and estates in the country fit for royalty. The location is close to the BC Ferry terminal, Victoria International Airport, Horth Hill Park as well as other parks and trails. This is a rare opportunity to build your dream home on this 28,000 square foot lot overlooking Satellite Channel and Mount Tuan Ecological Reserve on Salt Spring Island. The View spans from Cowichan Bay to the ferry traffic coming in and out of Shwartz Bay, Sampson Narrows and Pender Island enjoy the views off your deck from this mid bank property watching all of the boat traffic, sea lions playing, eagles soaring and even whales passing by! The lot is serviced for water, hydro, telus and gas and has a driveway roughed in and is ready to go. With very limited waterfront land available on Southern Vancouver Island, you do not want to miss out on this very special opportunity (id:56120)