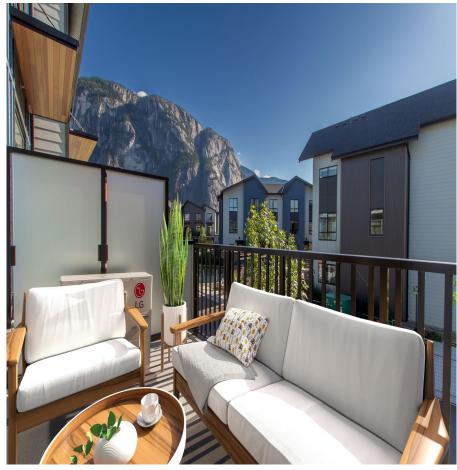

## 1403 Shoal Way, Squamish

\$989,000

Welcome to this newly completed two-bedroom townhome, ideally situated next to the Squamish Channel, offering stunning views of the Chief from your spacious back deck. Enjoy easy access to the recently finished Squamish seawall and nearby parkland, along with an upcoming pedestrian bridge connecting you to downtown for shopping and socializing. This master-planned community will feature a state-of-the-art amenities building with a pool, fitness center, co-working spaces, daycare, spa facilities, restaurants, and cafes. Inside, this BOSA-built home showcases a modern design with pot lights in the kitchen, stone countertops, luxury vinyl plank flooring, and air conditioning for added comfort.Don't miss this incredible opportunity—it's a must-see!

## **FEATURES**

Year Built: 2024

Views: The Chief & Moutains

Listed By: Stilhavn Real Estate Services