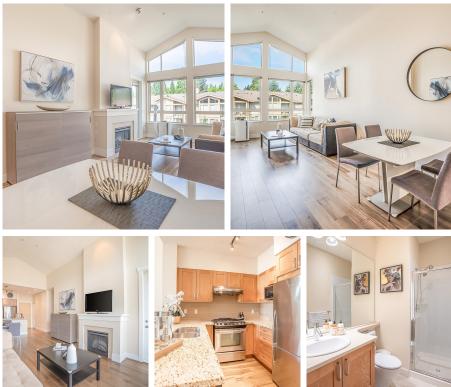

## 409 2601 Whiteley Court, North Vancouver

\$898,000

Welcome to Branches! Gorgeous Penthouse suite in the sought after Branches building. This gorgeous top-floor offers 901 sqft and showcases 14' vaulted ceilings for an airy, bright & spacious feel, overlooking the well-manicured courtyard lawn w/ the mountain backdrop perfecting this view. Beautiful kitchen with granite countertops & stainless steel appliances. The primary bedroom includes a sizeable 5-piece ensuite with twin sinks, and a walk-in closet. Residents of Branches enjoy exclusive access to a gym, amenities room & rentable guest suites. Steps away from Lynn Valley centre which offers groceries, stores, banks, Winners, restaurants & much more.