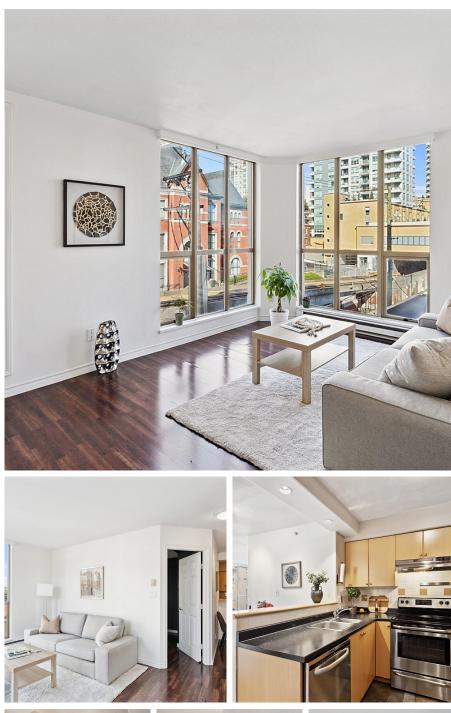

## 607 680 Clarkson Street, New Westminster

\$559,000

Ideally located in Downtown New West, this 2 BED, 1 BATH at The Clarkson, a 60 suite collection of city homes, is a prime investment! If a bright & light filled space with views, central location & concrete construction are your 'must haves', look no further! The floor-to-ceiling windows offer wonderful urban views of heritage buildings, Skytrain & DT New West. The open kitchen boasts SS appls & full pantry with tons of pull-out storage.Laminate flooring, in-suite laundry & a private patio for outside living checks ALL the boxes. The suite comes with 1 secure parking stall but you can leave the car at home as you are just a short stroll to the Quay, restaurants, coffee shops, Douglas College & mere steps from Skytrain! Bonus HUGE private storage room in parkade. OPEN: Sun.Nov.10th 2-4pm

## FEATURES

Year Built: 1998 Views: Urban & peekaboo river Views Listed By: Oakwyn Realty Ltd.