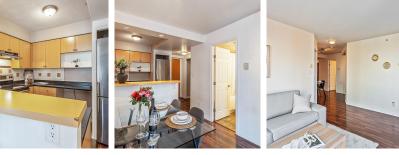

## 607 680 Clarkson Street, New Westminster

\$559,000

Ideally located in Downtown New West, this 2 BED, 1 BATH at The Clarkson, a 60 suite collection of city homes, is a prime investment! If a bright & light filled space with views, central location & concrete construction are your 'must haves', look no further! The floor-to-ceiling windows offer wonderful urban views of heritage buildings, Skytrain & DT New West. The open kitchen boasts SS appls & full pantry with tons of pull-out storage.Laminate flooring, in-suite laundry & a private patio for outside living checks ALL the boxes. The suite comes with 1 secure parking stall but you can leave the car at home as you are just a short stroll to the Quay, restaurants, coffee shops, Douglas College & mere steps from Skytrain! Bonus HUGE private storage room in parkade. OPEN: Sun.Nov.10th 2-4pm