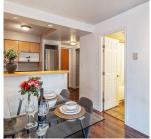

## 607 680 Clarkson Street, New Westminster

\$559,000

Ideally located in DT New West, this 2BED, 1BATH at The Clarkson, a 60 suite collection of city homes, is a prime investment! If a bright & light filled space with views, central location & concrete construction are your 'must haves', look no further! The floor-to-ceiling windows offer wonderful urban views of heritage buildings, Skytrain & DT New West. The open kitchen boasts SS appls & full pantry with tons of pull-out storage.Laminate flring, in-suite laundry & a private patio for outside living checks ALL the boxes. The suite comes w/ 1 secure parking but you can leave the car at home as you are just a short stroll to the Quay, restaurants, coffee shops, Douglas College & mere steps from Skytrain! Bonus HUGE private storage rm in parkade. OH Sat, Jan 18, 12.30-2pm; Sun, Jan 19, 1-3pm.