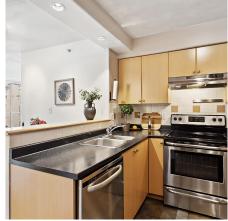

## 607 680 Clarkson Street, New Westminster

\$559,000

Ideally located in DT New West, this 2BED, 1BATH at The Clarkson, a 60 suite collection of city homes, is a prime investment! If a bright & light filled space with views, central location & concrete construction are your 'must haves', look no further! The floor-to-ceiling windows offer wonderful urban views of heritage buildings, Skytrain & DT New West. The open kitchen boasts SS appls & full pantry with tons of pull-out storage.Laminate flring, in-suite laundry & a private patio for outside living checks ALL the boxes. The suite comes w/ 1 secure parking but you can leave the car at home as you are just a short stroll to the Quay, restaurants, coffee shops, Douglas College & mere steps from Skytrain! Bonus HUGE private storage rm in parkade. OH Sat, Jan 18, 12.30-2pm; Sun, Jan 19, 1-3pm.