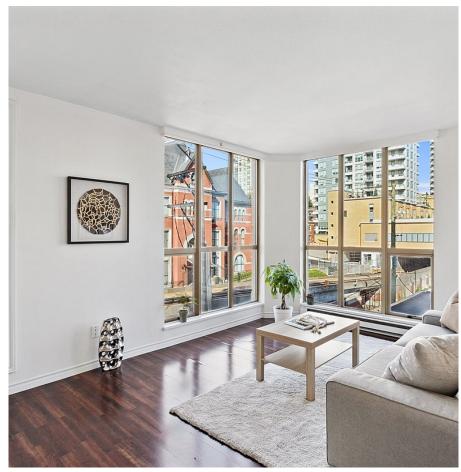

## 607 680 Clarkson Street, New Westminster

\$559,000

Ideally located in DT New West, this 2BED, 1BATH at The Clarkson, a 60 suite collection of city homes, is a prime investment! If a bright & light filled space with views, central location & concrete construction are your 'must haves', look no further! The floor-to-ceiling windows offer wonderful urban views of heritage buildings, Skytrain & DT New West. The open kitchen boasts SS appls & full pantry with tons of pull-out storage.Laminate flring, in-suite laundry & a private patio for outside living checks ALL the boxes. The suite comes w/ 1 secure parking but you can leave the car at home as you are just a short stroll to the Quay, restaurants, coffee shops, Douglas College & mere steps from Skytrain! Bonus HUGE private storage rm in parkade. OH Sat, Jan 18, 12.30-2pm; Sun, Jan 19, 1-3pm.