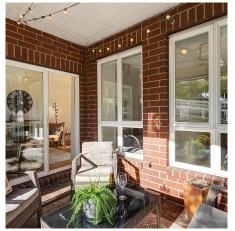

## 205 14 E Royal Avenue, New Westminster

\$729,000

This bright 2 BED, 2 BATH ground floor unit at 14 E Royal in Victoria Hill has the feel of a townhouse with the ease of condo living. Rarely available in this coveted building, this unit features numerous upgrades, including NEW wide plank engineered OAK flooring, fresh carpet in both bedrooms, and NEW paint throughout. The kitchen updates incl. new tiling & showcases contemporary smooth faced cabinetry and SS appls. The floor to ceiling windows create lightfilled yet private vistas from every window and the large covered private patio extends your living space offering room for outdoor seating & entertaining. A quick 25 min drive to Van or Richmond, you are close to everywhere you may need to go! Secured parking & NEW large capacity LG W&D included. OPEN HOUSE: Sunday Dec 1, 2-4pm