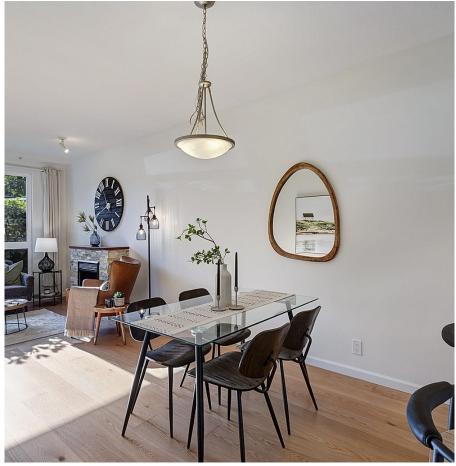

## 205 14 E Royal Avenue, New Westminster

\$729,000

This bright 2 BED, 2 BATH ground floor unit at 14 E Royal in Victoria Hill has the feel of a townhouse with the ease of condo living. Rarely available in this coveted building, this unit features numerous upgrades, including NEW wide plank engineered OAK flooring, fresh carpet in both bedrooms, and NEW paint throughout. The kitchen updates incl. new tiling & showcases contemporary smooth faced cabinetry and SS appls. The floor to ceiling windows create lightfilled yet private vistas from every window and the large covered private patio extends your living space offering room for outdoor seating & entertaining. A quick 25 min drive to Van or Richmond, you are close to everywhere you may need to go! Secured parking & NEW large capacity LG W&D included. OPEN HOUSE: Sunday Dec 1, 2-4pm