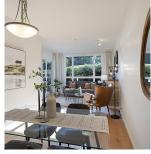

## 205 14 E Royal Avenue, New Westminster

\$729,000

This bright 2 BED, 2 BATH ground floor unit at 14 E Royal in Victoria Hill has the feel of a townhouse with the ease of condo living. Rarely available in this coveted building, this unit features numerous upgrades, including NEW wide plank engineered OAK flooring, fresh carpet in both bedrooms, and NEW paint throughout. The kitchen updates incl. new tiling & showcases contemporary smooth faced cabinetry and SS appls. The floor to ceiling windows create lightfilled yet private vistas from every window and the large covered private patio extends your living space offering room for outdoor seating & entertaining. A quick 25 min drive to Van or Richmond, you are close to everywhere you may need to go! Secured parking & NEW large capacity LG W&D included. OPEN HOUSE: Sunday Dec 1, 2-4pm