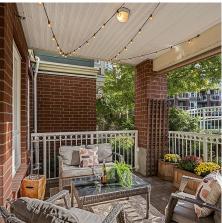

## 205 14 E Royal Avenue, New Westminster

\$729,000

This bright 2 BED, 2 BATH ground floor unit at 14 E Royal in Victoria Hill has the feel of a townhouse with the ease of condo living. Rarely available in this coveted building, this unit features numerous upgrades, including NEW wide plank engineered OAK flooring, fresh carpet in both bedrooms, and NEW paint throughout. The kitchen updates incl. new tiling & showcases contemporary smooth faced cabinetry and SS appls. The floor to ceiling windows create lightfilled yet private vistas from every window and the large covered private patio extends your living space offering room for outdoor seating & entertaining. A quick 25 min drive to Van or Richmond, you are close to everywhere you may need to go! Secured parking & NEW large capacity LG W&D included. OPEN HOUSE: Sunday Dec 1, 2-4pm