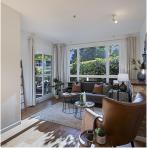

## 205 14 E Royal Avenue, New Westminster

\$729,000

This bright 2 BED, 2 BATH ground floor unit at 14 E Royal in Victoria Hill has the feel of a townhouse with the ease of condo living. Rarely available in this coveted building, this unit features numerous upgrades, including NEW wide plank engineered OAK flooring, fresh carpet in both bedrooms, and NEW paint throughout. The kitchen updates incl. new tiling & showcases contemporary smooth faced cabinetry and SS appls. The floor to ceiling windows create lightfilled yet private vistas from every window and the large covered private patio extends your living space offering room for outdoor seating & entertaining. A quick 25 min drive to Van or Richmond, you are close to everywhere you may need to go! Secured parking & NEW large capacity LG W&D included. OPEN HOUSE: Sunday Dec 1, 2-4pm