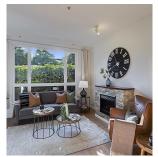

## 205 14 E Royal Avenue, New Westminster

\$729,000

This bright 2 BED, 2 BATH ground floor unit at 14 E Royal in Victoria Hill has the feel of a townhouse with the ease of condo living. Rarely available in this coveted building, this unit features numerous upgrades, including NEW wide plank engineered OAK flooring, fresh carpet in both bedrooms, and NEW paint throughout. The kitchen updates incl. new tiling & showcases contemporary smooth faced cabinetry and SS appls. The floor to ceiling windows create lightfilled yet private vistas from every window and the large covered private patio extends your living space offering room for outdoor seating & entertaining. A quick 25 min drive to Van or Richmond, you are close to everywhere you may need to go! Secured parking & NEW large capacity LG W&D included. OPEN HOUSE: Sunday Dec 1, 2-4pm