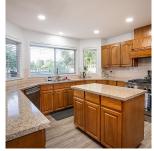

## 6585 Holly Park Drive, Delta

\$1,749,000

Welcome to your dream home & New Roof! Movein ready 5 bed, 3 bath, upstairs flex room used as 6th bedrm. Sprial front entrance staircase + 2nd staircase off laundry room to the upstairs floor. Located in a desirable neighbourhood close to schools, parks, shopping, hwy access, & transit. Step inside & be greeted by an open-concept floorplan that blends the living, dining, and kitchen areas, making it ideal for entertaining. Landscaped grounds both front and back. The inviting backyard is perfect for entertaining or relaxing in your garden oasis while overlooking the expansive greenspace. Backyard also features 325 sq ft detached garage with room for RV parking & EV charging. Book a private viewing today, easy to show!