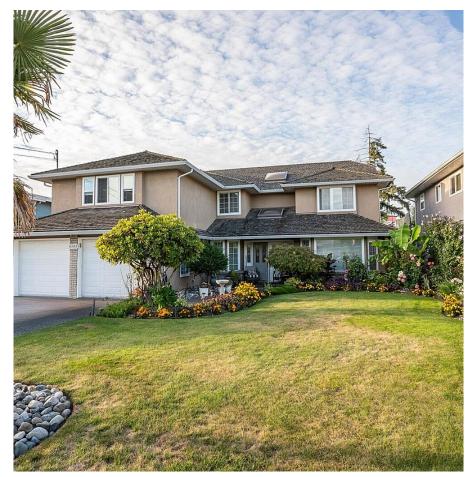

## 6585 Holly Park Drive, Delta

\$1,749,000

in ready 5 bed, 3 bath, upstairs flex room used as 6th bedrm. Sprial front entrance staircase + 2nd staircase off laundry room to the upstairs floor. Located in a desirable neighbourhood close to schools, parks, shopping, hwy access, & transit. Step inside & be greeted by an open-concept floorplan that blends the living, dining, and kitchen areas, making it ideal for entertaining. Landscaped grounds both front and back. The inviting backyard is perfect for entertaining or relaxing in your garden oasis while overlooking the expansive greenspace. Backyard also features 325 sq ft detached garage with room for RV parking & EV charging. Book a private viewing today, easy to show! OPEN HOUSE SAT NOV 9 & 10 -2:00-4:00

Welcome to your dream home & New Roof! Move-