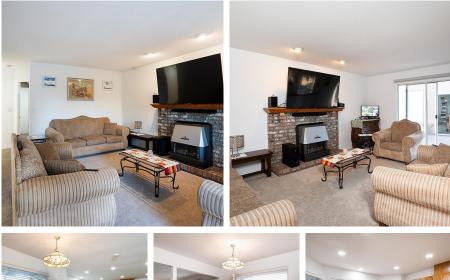

## 6585 Holly Park Drive, Delta

\$1,749,000

in ready 5 bed, 3 bath, upstairs flex room used as 6th bedrm. Sprial front entrance staircase + 2nd staircase off laundry room to the upstairs floor. Located in a desirable neighbourhood close to schools, parks, shopping, hwy access, & transit. Step inside & be greeted by an open-concept floorplan that blends the living, dining, and kitchen areas, making it ideal for entertaining. Landscaped grounds both front and back. The inviting backyard is perfect for entertaining or relaxing in your garden oasis while overlooking the expansive greenspace. Backyard also features 325 sq ft detached garage with room for RV parking & EV charging. Book a private viewing today, easy to show! OPEN HOUSE SAT NOV 9 & 10 -2:00-4:00