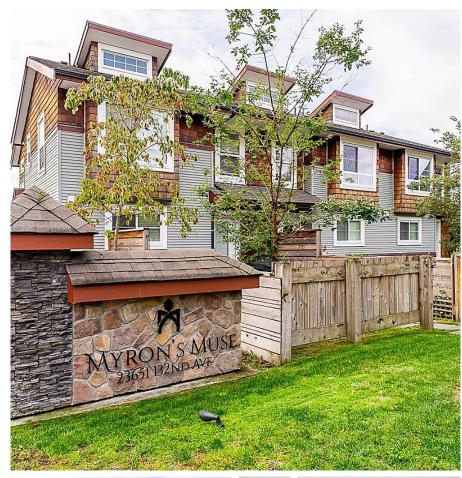

## 39 23651 132 Avenue, Maple Ridge

\$724,000

Pride of ownership shines throughout this beautiful 2 bedroom townhome. Lovely end unit with plenty of light, amazing outdoor space and a great floor plan. Enjoy a relaxed lifestyle in this truly beautiful home. It is located in a peaceful setting with Golden Ears Park almost at your doorstep but only minutes from the town centre. A huge tandem garage is good for 2 vehicles and storage or can partly be used as a workshop. This is the home you've been waiting for. Call for a private showing or come to the Open House on Saturday Dec 7 from 2-4pm