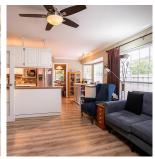

## 101 9781 148a Street, Surrey

\$849,000

Welcome to your new home. End unit rancher located in the 55+ gated community of Chelsea Gate. Fantastic one level living close to parks, Guilford town centre & many shops and amenities. One of the best locations in the complex. 2 Bedrooms and 2 Bathrooms. Functional floorplan for easy living. Entertainers delight with access to your backyard and patio from the dining room sliding doors. Kitchen has newer granite counters, 3 year old stove, 2 year old fridge, new microwave hood fan, flooring & lighting. Tons of natural light with windows on three sides and only one neighbour. New Skylights in the bathrooms. 4 year old Furnace. Poly B has been removed. Sitting on a crawl space. Regularly maintained gas fireplace. This is a fantastic home to downsize to with no stairs.