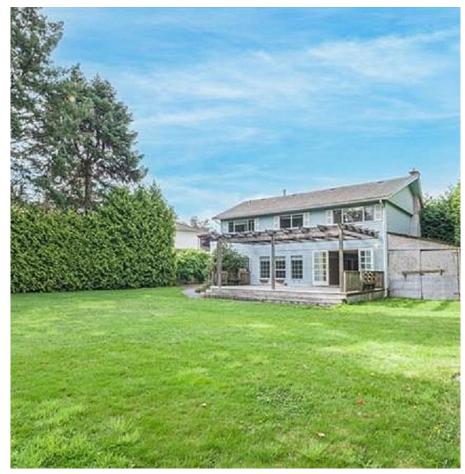

## 9580 Pinewell Crescent, Richmond

\$2,990,000

One of the largest properties in the Saunders area-18,218 sf! Perfect for investor, live in or rebuild a magnificent mansion! The gentle curve of Pinewell Cres has allotted this lot the super-sized boundatries, life is good here, super pretty park-like back yard! The totally livable house in this lovely family-oriented neighborhood has been updated and kept in pristine condition. 2 blocks to schools and buses. Priced well below the going rate per sq.ft. of land. Act quickly!