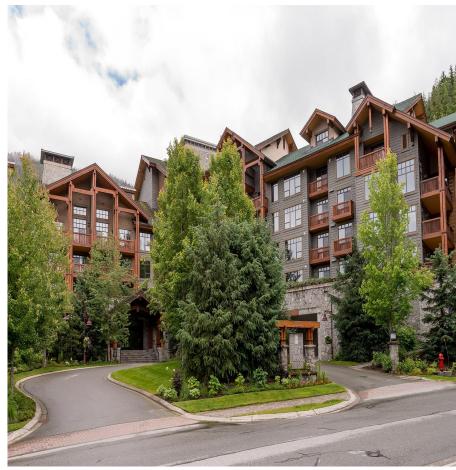

## 524 2202 Gondola Way, Whistler

\$2,497,000

Ski In/Ski Out from this turnkey, 2 bedroom, 2 bathroom condo at the sought after First Tracks Lodge. Enjoy 2 outdoor hot tubs, outdoor pool, steam room, exercise room, bike locker, personal ski-locker as well as in suite laundry and a large owner storage closet in the unit and a private patio with views of Rainbow & Sproatt Mountain. Wake up to fresh tracks and a short stroll out your door where the Gondola meets you to take you up the mountain for a day of adventure! The First Tracks Lodge is located at the base of Whistler Mountain in Creekside Village and just a short walk to the shops, restaurants, and amenities. Strata fees include gas, hydro and cable. Enjoy unlimited personal use and a comprehensive rental management program.