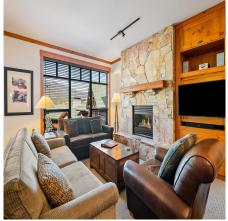

## 524 2202 Gondola Way, Whistler

\$2,497,000

Ski In/Ski Out from this turnkey, 2 bedroom, 2 bathroom condo at the sought after First Tracks Lodge. Enjoy 2 outdoor hot tubs, outdoor pool, steam room, exercise room, bike locker, personal ski-locker as well as in suite laundry and a large owner storage closet in the unit and a private patio with views of Rainbow & Sproatt Mountain. Wake up to fresh tracks and a short stroll out your door where the Gondola meets you to take you up the mountain for a day of adventure! The First Tracks Lodge is located at the base of Whistler Mountain in Creekside Village and just a short walk to the shops, restaurants, and amenities. Strata fees include gas, hydro and cable. Enjoy unlimited personal use and a comprehensive rental management program.