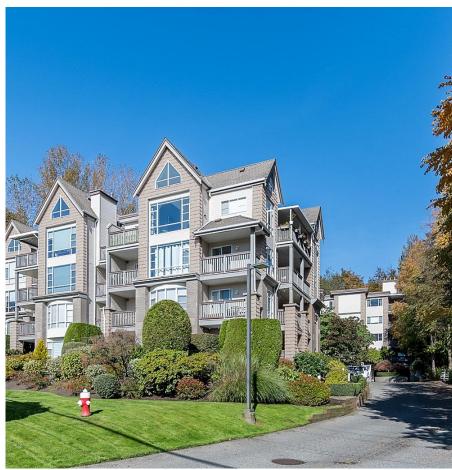

## 212 22233 River Road, Maple Ridge

\$639,900

This is 'River Gardens" a little piece of tranquility tucked river side in Central Maple Ridge. This 2 bed plus den unit has over \$30K in RENOVATIONS with modern luxuries like quartz countertops, brass hardware/fixtures, multipurpose kitchen sink and a built in coffee/bar unit. There are two sharply renovated bathrooms, custom built-ins, modern lighting choices throughout and ample space. The 250 square foot COVERED deck can be used all year round with eastern exposure facing the GREENBELT. Located right across from the West Coast Express and with easy access to the Haney Bypass perfect for the commuter. A quiet little gem of a building, in a growing neighborhood this is one you'll want to check out quickly!