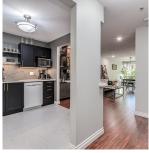

## 212 22233 River Road, Maple Ridge

\$639,900

This is 'River Gardens" a little piece of tranquility tucked river side in Central Maple Ridge. This 2 bed plus den unit has over \$30K in RENOVATIONS with modern luxuries like quartz countertops, brass hardware/fixtures, multipurpose kitchen sink and a built in coffee/bar unit. There are two sharply renovated bathrooms, custom built-ins, modern lighting choices throughout and ample space. The 250 square foot COVERED deck can be used all year round with eastern exposure facing the GREENBELT. Located right across from the West Coast Express and with easy access to the Haney Bypass perfect for the commuter. A quiet little gem of a building, in a growing neighborhood this is one you'll want to check out quickly!