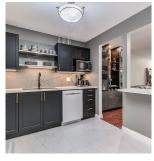

## 212 22233 River Road, Maple Ridge

\$639,900

This is 'River Gardens" a little piece of tranquility tucked river side in Central Maple Ridge. This 2 bed plus den unit has over \$30K in RENOVATIONS with modern luxuries like quartz countertops, brass hardware/fixtures, multipurpose kitchen sink and a built in coffee/bar unit. There are two sharply renovated bathrooms, custom built-ins, modern lighting choices throughout and ample space. The 250 square foot COVERED deck can be used all year round with eastern exposure facing the GREENBELT. Located right across from the West Coast Express and with easy access to the Haney Bypass perfect for the commuter. A quiet little gem of a building, in a growing neighborhood this is one you'll want to check out quickly!