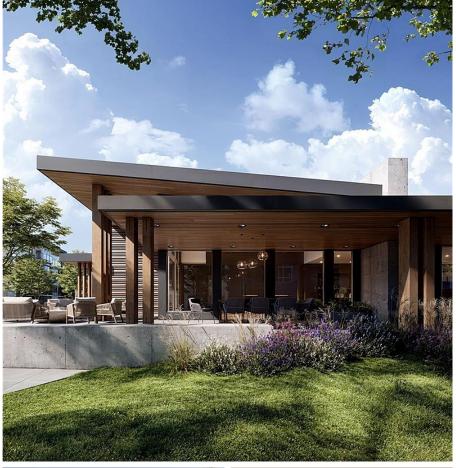

## 107 3582 Ryder Hesjedal Way, Colwood

\$579,900

\*\*Limited-time \$15,000 savings on the next 5 homes sold at Bella Park\*\* Welcome to Bella Park, featuring the stunning C3G floor plan for a 1 Bed+Den home. This thoughtfully designed residence offers 700sqft of spacious interior living, complemented by a generous 320sqft private terrace, perfect for enjoying the outdoors right from your ground floor unit. With over-height ceilings and large windows, this light-filled home creates a warm and inviting atmosphere. The contemporary kitchen is equipped with Silestone countertops, modern stainless steel appliances, & ample storage, making it ideal for cooking and entertaining. The versatile den provides an excellent space for a home office or additional living area, adapting to your lifestyle needs. Enjoy the convenience of one parking space and endless, high quality amenities, including an extensive 3,730sqft clubhouse. Located just steps away from parks and urban amenities, Bella Park combines comfort with an unbeatable location. Price+GST (id:56120)