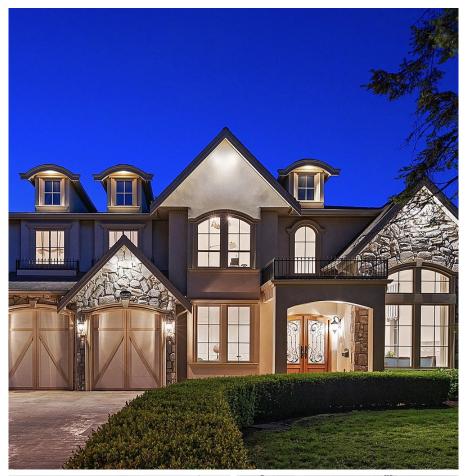

## 5208 Wallace Avenue, Delta

\$3,598,000

An exquisite luxury home in Tsawwassen's prestigious Pebble Hill. First time on the market, this custom-built home exemplifies European elegance and sophisticated style. A true gem unlike any other home in this area. 20-ft high ceilings impress upon entering the foyer, with a striking curved staircase setting the tone of the high end finishes throughout, such as the gorgeous gas fireplace hearths, hardwood floors, crown molding and detailed millwork. Your magazine-worthy, gourmet kitchen is truly a statement, anchored by a 60-inch La Cornue range. Entertaining is a breeze with your built-in Miele coffee maker, 2 dishwashers, 10-ft island, and 800-bottle wine cellar. Kitchen opens to an expansive covered patio, with an outdoor fireplace, built-in BBQ and fountain/hot tub in the garden.

## **KEY INFORMATION**

MLS® R2936225

Residential Detached

Pebble Hill

5 Bedrooms

6 Bathrooms

5,658 SF

8,874 SF Lot