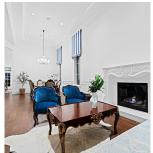

## 5208 Wallace Avenue, Delta

\$3,598,000

An exquisite luxury home in Tsawwassen's prestigious Pebble Hill. First time on the market, this custom-built home exemplifies European elegance and sophisticated style. A true gem unlike any other home in this area. 20-ft high ceilings impress upon entering the foyer, with a striking curved staircase setting the tone of the high end finishes throughout, such as the gorgeous gas fireplace hearths, hardwood floors, crown molding and detailed millwork. Your magazine-worthy, gourmet kitchen is truly a statement, anchored by a 60-inch La Cornue range. Entertaining is a breeze with your built-in Miele coffee maker, 2 dishwashers, 10-ft island, and 800-bottle wine cellar. Kitchen opens to an expansive covered patio, with an outdoor fireplace, built-in BBQ and fountain/hot tub in the garden.