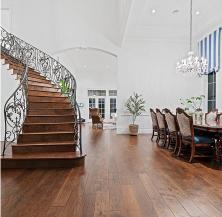

## 5208 Wallace Avenue, Delta

\$3,598,000

An exquisite luxury home in Tsawwassen's prestigious Pebble Hill. First time on the market, this custom-built home exemplifies European elegance and sophisticated style. A true gem unlike any other home in this area. 20-ft high ceilings impress upon entering the foyer, with a striking curved staircase setting the tone of the high end finishes throughout, such as the gorgeous gas fireplace hearths, hardwood floors, crown molding and detailed millwork. Your magazine-worthy, gourmet kitchen is truly a statement, anchored by a 60-inch La Cornue range. Entertaining is a breeze with your built-in Miele coffee maker, 2 dishwashers, 10-ft island, and 800-bottle wine cellar. Kitchen opens to an expansive covered patio, with an outdoor fireplace, built-in BBQ and fountain/hot tub in the garden.