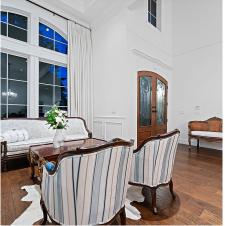

## 5208 Wallace Avenue, Delta

\$3,598,000

An exquisite luxury home in Tsawwassen's prestigious Pebble Hill. First time on the market, this custom-built home exemplifies European elegance and sophisticated style. A true gem unlike any other home in this area. 20-ft high ceilings impress upon entering the foyer, with a striking curved staircase setting the tone of the high end finishes throughout, such as the gorgeous gas fireplace hearths, hardwood floors, crown molding and detailed millwork. Your magazine-worthy, gourmet kitchen is truly a statement, anchored by a 60-inch La Cornue range. Entertaining is a breeze with your built-in Miele coffee maker, 2 dishwashers, 10-ft island, and 800-bottle wine cellar. Kitchen opens to an expansive covered patio, with an outdoor fireplace, built-in BBQ and fountain/hot tub in the garden.