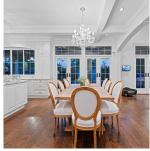

## 5208 Wallace Avenue, Delta

\$3,598,000

An exquisite luxury home in Tsawwassen's prestigious Pebble Hill. First time on the market, this custom-built home exemplifies European elegance and sophisticated style. A true gem unlike any other home in this area. 20-ft high ceilings impress upon entering the foyer, with a striking curved staircase setting the tone of the high end finishes throughout, such as the gorgeous gas fireplace hearths, hardwood floors, crown molding and detailed millwork. Your magazine-worthy, gourmet kitchen is truly a statement, anchored by a 60-inch La Cornue range. Entertaining is a breeze with your built-in Miele coffee maker, 2 dishwashers, 10-ft island, and 800-bottle wine cellar. Kitchen opens to an expansive covered patio, with an outdoor fireplace, built-in BBQ and fountain/hot tub in the garden.