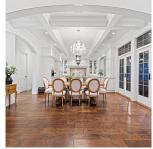

## 5208 Wallace Avenue, Delta

\$3,598,000

An exquisite luxury home in Tsawwassen's prestigious Pebble Hill. First time on the market, this custom-built home exemplifies European elegance and sophisticated style. A true gem unlike any other home in this area. 20-ft high ceilings impress upon entering the foyer, with a striking curved staircase setting the tone of the high end finishes throughout, such as the gorgeous gas fireplace hearths, hardwood floors, crown molding and detailed millwork. Your magazine-worthy, gourmet kitchen is truly a statement, anchored by a 60-inch La Cornue range. Entertaining is a breeze with your built-in Miele coffee maker, 2 dishwashers, 10-ft island, and 800-bottle wine cellar. Kitchen opens to an expansive covered patio, with an outdoor fireplace, built-in BBQ and fountain/hot tub in the garden.