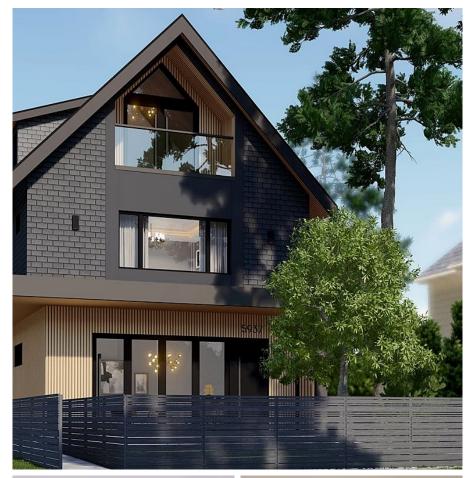

## 2 5937 Holland Street, Vancouver

\$2,298,000

Introducing a brand-new high-end duplex equipped with triple glazed windows, top-of-theline Miele appliances, all millwork covered and thoughtfully designed to maximize living space, luxury washroom design, curbless shower room, crawl space for extra storage, Heat pump/AC for all rooms, and much much more. Nestled on a quiet street, this home offers convenient access to prestigious schools such as St. George's, Southlands Elementary, Crofton House, and UBC. The public school catchment is Point Gray Secondary and Southland Elementary. Surrounded by greenery, Musqueam Park is steps away, with Pacific Spirit Park and several West Side golf courses nearby. Don't miss the opportunity—call now to schedule a viewing! Move-in Dec 2024.