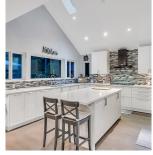

## 100 Lanson Crescent, Anmore

\$2,849,000

Nestled on a sunny, south-facing level lot in the serene village of Anmore, 100 Lanson Crescent offers a perfect blend of tranquility and convenience. This beautifully designed rancher with a loft features a renovated kitchen that opens to expansive decks and a 30x15 in-ground pool, ideal for entertaining and relaxation. With ample parking for RVs and boats and a shop behind secure gates, this private oasis is just 10 minutes from Port Moody's top shops, restaurants, breweries, and Skytrain, making it the ideal location for modern, convenient living.