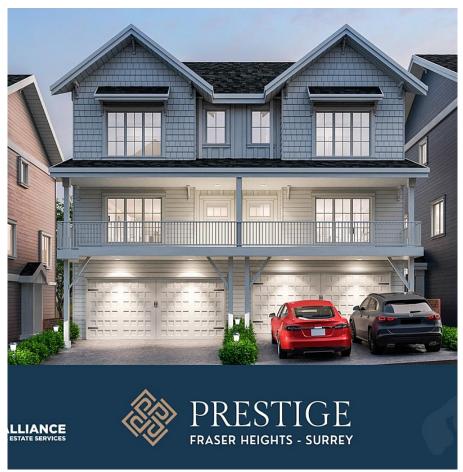

## 7 9762 182a Street, Surrey

\$1,099,999

Contact for Current INCENTIVES! 4-Car Parking, 4-Bed+Flex Units! PRESTIGE by Sivia Construction, a collection of 34 luxurious Duplex style Townhomes. All units feature open layouts and offer an entertainer's dream kitchen with Kitchen Aid appliance package with a French door Fridge, gas range, built-in microwave and dishwasher. High-end finishing: soft-close shaker cabinets, custom lighting, black vessel sinks and black/gold hardware. Spa inspired Master ensuite with side-by-side sinks & glass showers with body jets+rainfall. Gas fireplaces, forced air heating +rough in for A/C, Navein on demand hot water. Centrally located in Fraser Heights mins away from parks, schools, Guildford Town Centre and Willoughby Town Centre. Show home open Sat/ Sun 12pm-4pm, weekdays appointment only.