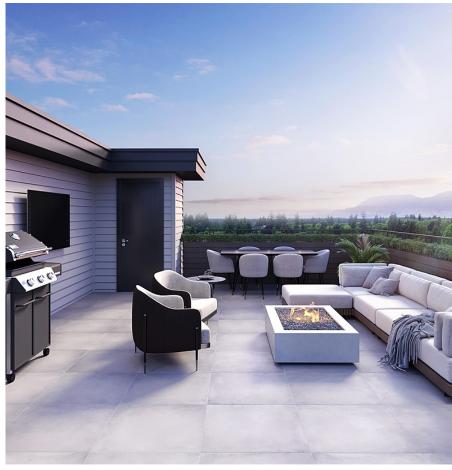

## 60 14285 64 Avenue, Surrey

\$969,900

ARCHER - carefully crafted with living and growing in mind. This limited collection of 12 move in ready, 3 bedroom residences features up to 1650+ square feet with expansive rooftop decks, air conditioning and double-car garages. Architecturally inspired and elevated by exceptional design. Interior materials and finishings all hand selected by the Award Winning team at Tali+Roche Interior Design.Nestled in the heart of Surrey's Sullivan neighbourhood - ARCHER brought to life by OVI Homes + Kennedy Development, a new standard of living in Surrey. Presentation Centre open SAT & SUN 2-4PM. Visit www.archerliving.com