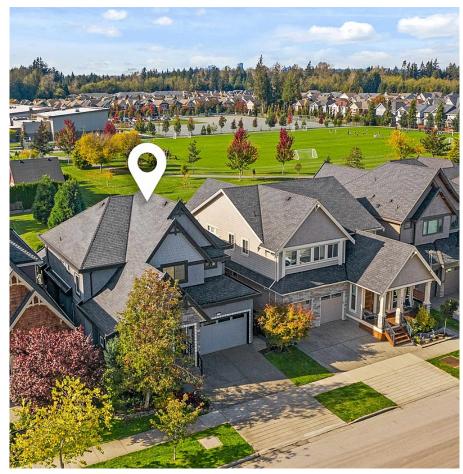

## 227 174 Street, Surrey

\$2,238,000

RARELY AVAILABLE LOCATION! Backs west onto Dufferin Park, for sports, strolls and spectacular sunsets! One of the best locations in Summerfield neighbourhood, steps away from Douglas Elementary School, and minutes from Peace Arch Park and USA border. 6 bed, 6 bath, 4257 sqft, A/C. Upstairs has 4 beds, 3 baths, laundry, and sitting area. Main floor boasts 10 ft ceilings, abundant natural light, generous kitchen, large island with breakfast bar. Opens to covered deck with gas fireplace, for year-round enjoyment! Basement has media room with wet bar. Fully finished 2 bed LEGAL suite with own laundry, separate entrance and private patio. A must-see!