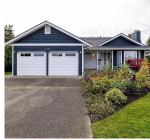

## 2403 Prima Vista Pl, Central Saanich

\$1,169,000

OPEN SAT - NOV 9 FROM 1-3PM. Centrally located on a quiet cul-de-sac in the popular Tanner Ridge Neighbourhood, this Rancher has had all the majors done and is priced to sell - \$84K below the Assessed Value. Resting on a 75 x 112 = 8,400 sq ft lot with Private / South Facing Backyard, No Step / One Level Living, underground services on the Street, 3 good size bedrooms, double car garage, wide driveway, new windows, new perimeter drains, newer roof, natural gas fireplace, crawl space for extra storage, sunroom, mature landscaping and big patio for outdoor living. This Special Property offers a lot of value and is a rare find close to Downtown Victoria and Sidney / Airport and Ferries. (id:56120)