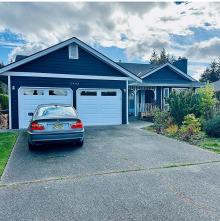

## 2403 Prima Vista Pl, Central Saanich

\$1,169,000

OPEN SAT - NOV 9 FROM 1-3PM. Centrally located on a quiet cul-de-sac in the popular Tanner Ridge Neighbourhood, this Rancher has had all the majors done and is priced to sell - \$84K below the Assessed Value. Resting on a 75 x 112 = 8,400 sq ft lot with Private / South Facing Backyard, No Step / One Level Living, underground services on the Street, 3 good size bedrooms, double car garage, wide driveway, new windows, new perimeter drains, newer roof, natural gas fireplace, crawl space for extra storage, sunroom, mature landscaping and big patio for outdoor living. This Special Property offers a lot of value and is a rare find close to Downtown Victoria and Sidney / Airport and Ferries. (id:56120)