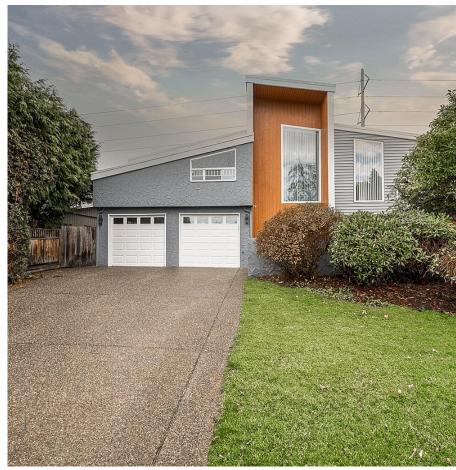

## 482 Shannon Way, Delta

\$1,699,000

Pebble Hill dream family home with a separate attached in-law suite offering lots of room for extended family. This home sits on an 11000 sqft lot minutes walk from Pebble Hill Park and Elementary school. This Grand home has been completely renovated including 3 fully renovated baths, kitchen, flooring throughout, lighting, all new paint interior and exterior as well as a newer roof 2022. Spacious double car garage has a new door 2024. Cathedral ceiling in living room with picture windows and feature fireplace. Upper floor has 4 large bedrooms and over 500 sqft of deck space. RV & Recreational Parking available on the south side of the property.

## **KEY INFORMATION**

MLS® R2936471

Residential Detached

Pebble Hill

4 Bedrooms

3 Bathrooms

2,589 SF

11,022 SF Lot