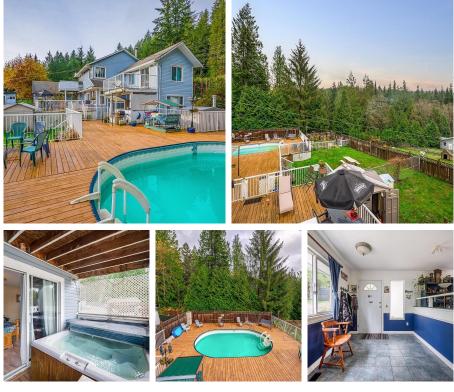

## 28316 Dewdney Trunk Road, Maple Ridge

\$1,849,000

5 acres with detached dog kennel outbuildings, and above ground pool.There is also an office at the front of the property and a rustic cabin at the rear of the property. The 4 bedroom 2 story home has 3 decks including one with an above ground pool. The cozy home has gas range, wood fireplace, maple kitchen cabinets, laminate & tile floors and many windows. This exciting property is located near Whonnock Lake, and Kanaka Creek Park. Amazing property with great opportunities

## **KEY INFORMATION**

MLS® R2936522 Residential Detached Whonnock 4 Bedrooms 3 Bathrooms 2,457 SF

## FEATURES

Year Built: 2000 Listed By: RE/MAX LIFESTYLES REALTY