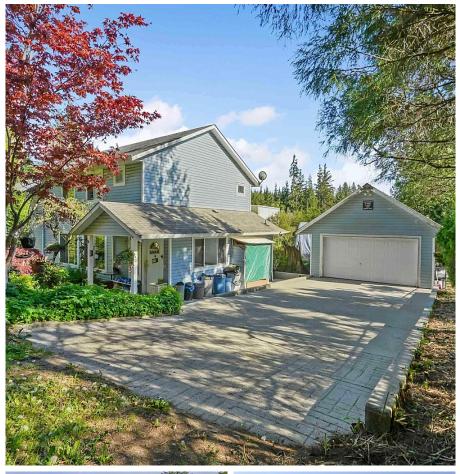

## 28316 Dewdney Trunk Road, Maple Ridge

\$1,849,000

5 acres with detached dog kennel outbuildings, and above ground pool.There is also an office at the front of the property and a rustic cabin at the rear of the property. The 4 bedroom 2 story home has 3 decks including one with an above ground pool. The cozy home has gas range, wood fireplace, maple kitchen cabinets, laminate & tile floors and many windows. This exciting property is located near Whonnock Lake, and Kanaka Creek Park. Amazing property with great opportunities

## **KEY INFORMATION**

MLS® R2936522 Residential Detached Whonnock 4 Bedrooms 3 Bathrooms 2,457 SF

## FEATURES

Year Built: 2000 Listed By: RE/MAX LIFESTYLES REALTY