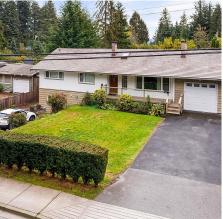

## 660 Inglewood Avenue, West Vancouver

\$3,400,000

Sold in combination with 695 Burley Drive for a total purchase price of \$6.8 million, these two prime pieces of land are located in the Taylor Way Corridor Local Area Plan. These lots could be ideal for multi-family construction in the future, with the potential to increase the parcel of land to five lots for a larger project. All development inquiries should be directed to the District of West Vancouver.

## **KEY INFORMATION**

MLS® R2936548

Residential Detached

Cedardale

5 Bedrooms

3 Bathrooms

2,764 SF

11,962 SF Lot