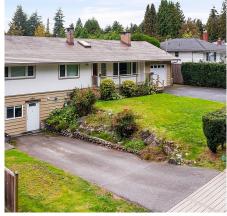

## 660 Inglewood Avenue, West Vancouver

\$3,400,000

Sold in combination with 695 Burley Drive for a total purchase price of \$6.8 million, these two prime pieces of land are located in the Taylor Way Corridor Local Area Plan. These lots could be ideal for multi-family construction in the future, with the potential to increase the parcel of land to five lots for a larger project. All development inquiries should be directed to the District of West Vancouver.

## **KEY INFORMATION**

MLS® R2936548

Residential Detached

Cedardale

5 Bedrooms

3 Bathrooms

2,764 SF

11,962 SF Lot