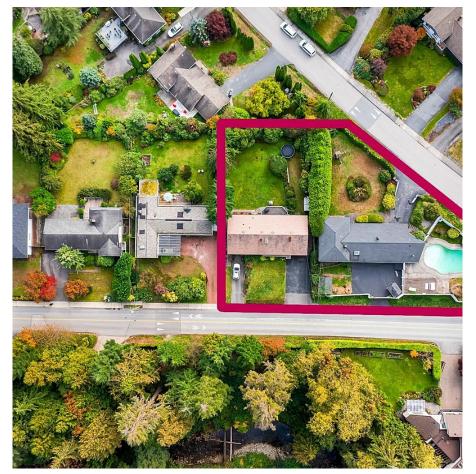

## 660 Inglewood Avenue, West Vancouver

\$3,400,000

Sold in combination with 695 Burley Drive for a total purchase price of \$6.8 million, these two prime pieces of land are located in the Taylor Way Corridor Local Area Plan. These lots could be ideal for multi-family construction in the future, with the potential to increase the parcel of land to five lots for a larger project. All development inquiries should be directed to the District of West Vancouver.

## **KEY INFORMATION**

MLS® R2936548

Residential Detached

Cedardale

5 Bedrooms

3 Bathrooms

2,764 SF

11,962 SF Lot