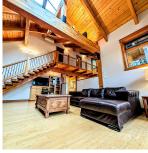

## 8255 Alpine Way, Whistler

\$4,250,000

Set on a stunning panoramic view lot in Alpine Meadows, this timber-frame chateau offers space for the whole family. Featuring 4 bedrooms, 4 bathrooms, and a new 4,000 sq/ft top-of-the-line heated driveway. Enjoy some of the best views from your private spa, while a custom wood elevator delivers firewood to the main living area. A one-bedroom suite offers revenue potential, or space for your personal chef. With a two-car carport, a mechanical shed with bike storage, and additional parking, there's plenty of space. Relax on the expansive decks or unwind in the hot tub after a day on the slopes—this is the ultimate mountain retreat. A rare development opportunity with two large, adjoining spectacular-view lots, presenting a unique chance to create your Whistler dream home.