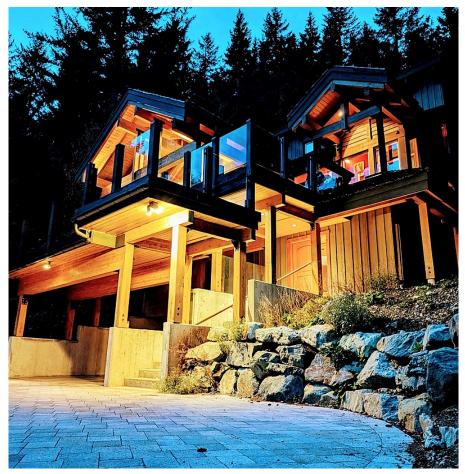

## 8255 Alpine Way, Whistler

\$4,250,000

Set on a stunning panoramic view lot in Alpine Meadows, this timber-frame chateau offers space for the whole family. Featuring 4 bedrooms, 4 bathrooms, and a new 4,000 sq/ft top-of-the-line heated driveway. Enjoy some of the best views from your private spa, while a custom wood elevator delivers firewood to the main living area. A one-bedroom suite offers revenue potential, or space for your personal chef. With a two-car carport, a mechanical shed with bike storage, and additional parking, there's plenty of space. Relax on the expansive decks or unwind in the hot tub after a day on the slopes—this is the ultimate mountain retreat. A rare development opportunity with two large, adjoining spectacular-view lots, presenting a unique chance to create your Whistler dream home.