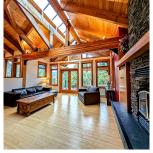

## 8255 Alpine Way, Whistler

\$4,250,000

Set on a stunning panoramic view lot in Alpine Meadows, this timber-frame chateau offers space for the whole family. Featuring 4 bedrooms, 4 bathrooms, and a new 4,000 sq/ft top-of-the-line heated driveway. Enjoy some of the best views from your private spa, while a custom wood elevator delivers firewood to the main living area. A one-bedroom suite offers revenue potential, or space for your personal chef. With a two-car carport, a mechanical shed with bike storage, and additional parking, there's plenty of space. Relax on the expansive decks or unwind in the hot tub after a day on the slopes—this is the ultimate mountain retreat. A rare development opportunity with two large, adjoining spectacular-view lots, presenting a unique chance to create your Whistler dream home.