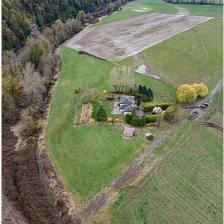

## 40218 Wells Line Road, Abbotsford

\$1,790,000

Make this your home and call yourself a true landlord. This property boasts 4.85 acres land nestled at the base of a mountain, adorned with a tranquil stream. Featuring a spacious interior exceeding 2500 sq ft, it offers versatile living arrangements, potentially accommodating 5 bedrooms (if convert the large office on main floor into a bedroom & walk-in closet upstairs into a baby room). Custom built home with recent updates, such as water tank, roof, laminate flooring and windows. Easy access to Highway 1, Close to water park, Cultus lake.