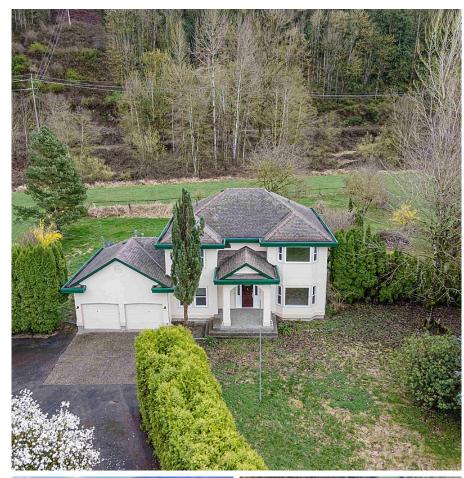

## 40218 Wells Line Road, Abbotsford

\$1,790,000

Make this your home and call yourself a true landlord. This property boasts 4.85 acres land nestled at the base of a mountain, adorned with a tranquil stream. Featuring a spacious interior exceeding 2500 sq ft, it offers versatile living arrangements, potentially accommodating 5 bedrooms (if convert the large office on main floor into a bedroom & walk-in closet upstairs into a baby room). Custom built home with recent updates, such as water tank, roof, laminate flooring and windows. Easy access to Highway 1, Close to water park, Cultus lake.