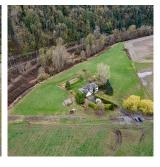

## 40218 Wells Line Road, Abbotsford

\$1,790,000

Make this your home and call yourself a true landlord. This property boasts 4.85 acres land nestled at the base of a mountain, adorned with a tranquil stream. Featuring a spacious interior exceeding 2500 sq ft, it offers versatile living arrangements, potentially accommodating 5 bedrooms (if convert the large office on main floor into a bedroom & walk-in closet upstairs into a baby room). Custom built home with recent updates, such as water tank, roof, laminate flooring and windows. Easy access to Highway 1, Close to water park, Cultus lake.