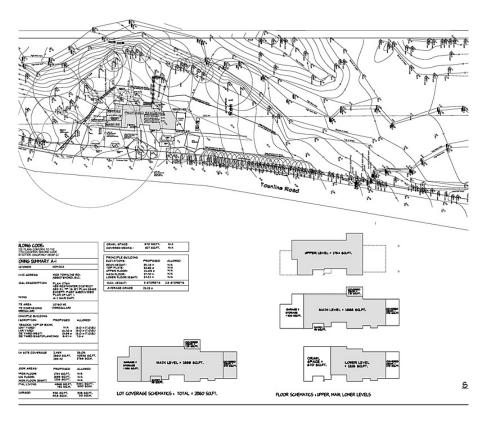

## 4525 Townline Road, Abbotsford

\$1,325,000

A very rare opportunity to own 2.67 acres to develop a nice secluded home in the country, but only minutes to Abbotsford and schools such as MEI, Rick Hansen and Eugene Reimer Middle. As well as shopping and recreation just up the street. \*\*Development Variance Permit has been issued and BP Application ready for submission on the attached BP Drawings.\*\*This property features large mature trees and a ravine and creek that run, along the backside of the property and potential for a nice north facing view. Drive by and make your appointment to view this property. Call of email for more information

## **KEY INFORMATION**

MLS® R2936468 Land Only Bradner o Bedrooms o Bathrooms o SF 116,305 SF Lot