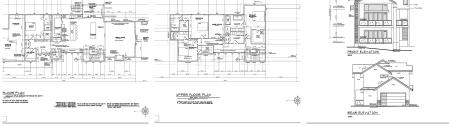

## 4525 Townline Road, Abbotsford

\$1,325,000

A very rare opportunity to own 2.67 acres to develop a nice secluded home in the country, but only minutes to Abbotsford and schools such as MEI, Rick Hansen and Eugene Reimer Middle. As well as shopping and recreation just up the street. \*\*Development Variance Permit has been issued and BP Application ready for submission on the attached BP Drawings.\*\*This property features large mature trees and a ravine and creek that run, along the backside of the property and potential for a nice north facing view. Drive by and make your appointment to view this property. Call of email for more information