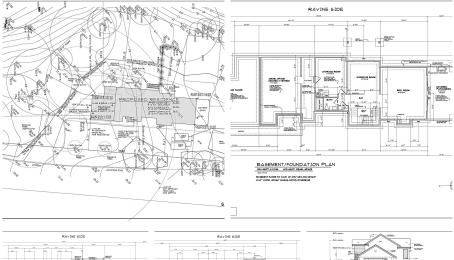

## 4525 Townline Road, Abbotsford

\$1,325,000

A very rare opportunity to own 2.67 acres to develop a nice secluded home in the country, but only minutes to Abbotsford and schools such as MEI, Rick Hansen and Eugene Reimer Middle. As well as shopping and recreation just up the street. \*\*Development Variance Permit has been issued and BP Application ready for submission on the attached BP Drawings.\*\*This property features large mature trees and a ravine and creek that run, along the backside of the property and potential for a nice north facing view. Drive by and make your appointment to view this property. Call of email for more information