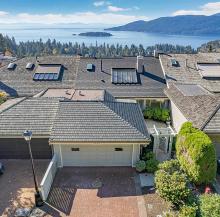

## 5446 Meadfeild Lane, West Vancouver

\$2,518,000

This 2,214 sqft residence is nestled on the quiet south side of a serene cul-de-sac in Upper Caulfeild, offering sensational West Coast views toward Bowen Island. The home boasts magical panoramic ocean vistas. The main floor features a dramatic open concept living & dining area, both framed by large picture windows that capture spectacular sunsets & day long sunshine, creating a seamless indoor outdoor ambiance. A gourmet chef's kitchen connects to a breakfast nook w/ easy access to the backyard with stunning views. Upstairs, you'll find three spacious bedrooms, including a gorgeous primary suite. The home also includes a private office, an elegant foyer, a double car garage & ample storage. Walking to Caulfeild Shopping Centre & Rockridge High School, this home is simply breathtaking.