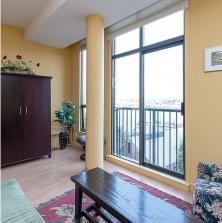

## 521 409 Swift St, Victoria

\$540,000

Rare waterfront penthouse w large, private roof top garden patio! Seating for 4 on a solid teak patio set, also includes a folding bar w 2 stools. Superb 1 bed suite w large skylight illuminates the entry & kitchen areas & has in-suite laundry, harbour views & comes fully furnished. Vinyl flooring in main and tile in bath. Gas fireplace & pull out sofa in Livingroom, 4 pce dining area and desk workspace, Queen bed w storage drawers, 9ft ceilings & 4 pce bath. Kayak, bike storage & private locker. The Gorge waterway entertains w sauna boats, rowing & paddle boats. The harbour ferries practice their ballet routine on Sundays, w lights reflecting on the water at night. The wonderful sunsets are never ending entertainment without the noise. Mermaid Wharf combines the tranquility of waterfront life & scenic views enhance every outing. Markets, festivals & shows, live music, grocery stores, fitness centres & medical facilities are nearby. Quiet serenity in the middle of our vibrant city! (id:56120)