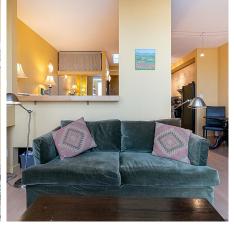

## 521 409 Swift St, Victoria

\$540,000

Rare waterfront penthouse w large, private roof top garden patio! Seating for 4 on a solid teak patio set, also includes a folding bar w 2 stools. Superb 1 bed suite w large skylight illuminates the entry & kitchen areas & has in-suite laundry, harbour views & comes fully furnished. Vinyl flooring in main and tile in bath. Gas fireplace & pull out sofa in Livingroom, 4 pce dining area and desk workspace, Queen bed w storage drawers, 9ft ceilings & 4 pce bath. Kayak, bike storage & private locker. The Gorge waterway entertains w sauna boats, rowing & paddle boats. The harbour ferries practice their ballet routine on Sundays, w lights reflecting on the water at night. The wonderful sunsets are never ending entertainment without the noise. Mermaid Wharf combines the tranquility of waterfront life & scenic views enhance every outing. Markets, festivals & shows, live music, grocery stores, fitness centres & medical facilities are nearby. Quiet serenity in the middle of our vibrant city! (id:56120)