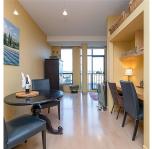

## 521 409 Swift St, Victoria

\$540,000

Rare waterfront penthouse w large, private roof top garden patio! Seating for 4 on a solid teak patio set, also includes a folding bar w 2 stools. Superb 1 bed suite w large skylight illuminates the entry & kitchen areas & has in-suite laundry, harbour views & comes fully furnished. Vinyl flooring in main and tile in bath. Gas fireplace & pull out sofa in Livingroom, 4 pce dining area and desk workspace, Queen bed w storage drawers, 9ft ceilings & 4 pce bath. Kayak, bike storage & private locker. The Gorge waterway entertains w sauna boats, rowing & paddle boats. The harbour ferries practice their ballet routine on Sundays, w lights reflecting on the water at night. The wonderful sunsets are never ending entertainment without the noise. Mermaid Wharf combines the tranquility of waterfront life & scenic views enhance every outing. Markets, festivals & shows, live music, grocery stores, fitness centres & medical facilities are nearby. Quiet serenity in the middle of our vibrant city! (id:56120)