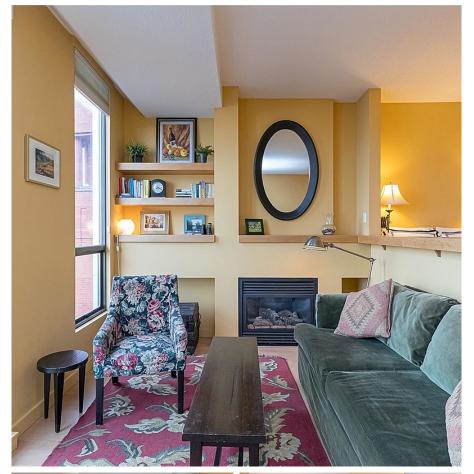

## 521 409 Swift St, Victoria

\$540,000

Rare waterfront penthouse w large, private roof top garden patio! Seating for 4 on a solid teak patio set, also includes a folding bar w 2 stools. Superb 1 bed suite w large skylight illuminates the entry & kitchen areas & has in-suite laundry, harbour views & comes fully furnished. Vinyl flooring in main and tile in bath. Gas fireplace & pull out sofa in Livingroom, 4 pce dining area and desk workspace, Queen bed w storage drawers, 9ft ceilings & 4 pce bath. Kayak, bike storage & private locker. The Gorge waterway entertains w sauna boats, rowing & paddle boats. The harbour ferries practice their ballet routine on Sundays, w lights reflecting on the water at night. The wonderful sunsets are never ending entertainment without the noise. Mermaid Wharf combines the tranquility of waterfront life & scenic views enhance every outing. Markets, festivals & shows, live music, grocery stores, fitness centres & medical facilities are nearby. Quiet serenity in the middle of our vibrant city! (id:56120)