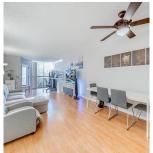

## 402 220 Eleventh Street, New Westminster

\$630,000

Step into this spacious, south facing high-rise condo, where comfort meets style. The bright living room welcomes you with a peek-a-boo view of the river, perfect for large furniture and entertaining. Two generous bedrooms offer plenty of space, with the primary featuring a walk-in closet and its private balcony s serene spot to enjoy your morning coffee. Two modern bathrooms, insuite laundry, and a well equipped kitchen complete this home. You will love the two south facing patios, one for private relaxation and the other perfect for sunbathing. Set in the renowned Queens Cove, the building offers top tier amenities: an indoor pool, sauna, hot tub, gym, private yard. Located minutes from Skytrain, schools, Douglas College, parks, shops and the vibrant public market at the Quay.