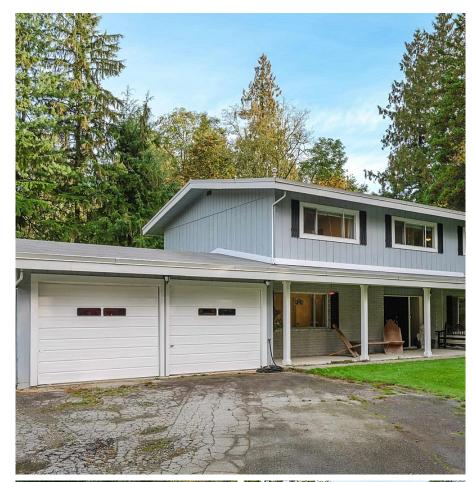

## 19069 90 Avenue, Surrey

\$2,425,000

Corner lot with an appealing rustic family home on 1.23 acres in the Port Kells area, close to the Anniedal Tynhead redevelopment plan. The property includes a barn, workshop, and outside shed, all within a fenced area. The large family home originally had four bedrooms but currently contains three, with the option to convert it back. The master bedroom enhances comfort with a cozy fireplace. The main floor features a spacious living area with an open kitchen and a sizable living room. A distinctive feature of this property is the small ravine leading to Old Sawmill Creek, a Class A watercourse, providing a natural and scenic boundary along the property's eastern edge. A great residential choice and holds potential for future redevelopment, making it a valuable investment.

## **KEY INFORMATION**

MLS® R2935803

Residential Detached

Port Kells

3 Bedrooms

3 Bathrooms

2,526 SF

## **FEATURES**

Year Built: 1972

Listed By: NAI Commercial (Langley) Ltd.