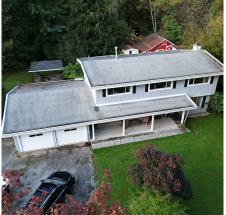

## 19069 90 Avenue, Surrey

\$2,425,000

Corner lot with an appealing rustic family home on 1.23 acres in the Port Kells area, close to the Anniedal Tynhead redevelopment plan. The property includes a barn, workshop, and outside shed, all within a fenced area. The large family home originally had four bedrooms but currently contains three, with the option to convert it back. The master bedroom enhances comfort with a cozy fireplace. The main floor features a spacious living area with an open kitchen and a sizable living room. A distinctive feature of this property is the small ravine leading to Old Sawmill Creek, a Class A watercourse, providing a natural and scenic boundary along the property's eastern edge. A great residential choice and holds potential for future redevelopment, making it a valuable investment.

## **KEY INFORMATION**

MLS® R2935803

Residential Detached

Port Kells

3 Bedrooms

3 Bathrooms

2,526 SF

## **FEATURES**

Year Built: 1972

Listed By: NAI Commercial (Langley) Ltd.