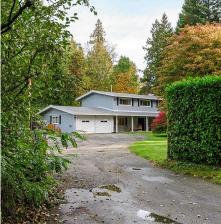

## 19069 90 Avenue, Surrey

\$2,425,000

Corner lot with an appealing rustic family home on 1.23 acres in the Port Kells area, close to the Anniedal Tynhead redevelopment plan. The property includes a barn, workshop, and outside shed, all within a fenced area. The large family home originally had four bedrooms but currently contains three, with the option to convert it back. The master bedroom enhances comfort with a cozy fireplace. The main floor features a spacious living area with an open kitchen and a sizable living room. A distinctive feature of this property is the small ravine leading to Old Sawmill Creek, a Class A watercourse, providing a natural and scenic boundary along the property's eastern edge. A great residential choice and holds potential for future redevelopment, making it a valuable investment.

## **KEY INFORMATION**

MLS® R2935803

Residential Detached

Port Kells

3 Bedrooms

3 Bathrooms

2,526 SF

## **FEATURES**

Year Built: 1972

Listed By: NAI Commercial (Langley) Ltd.