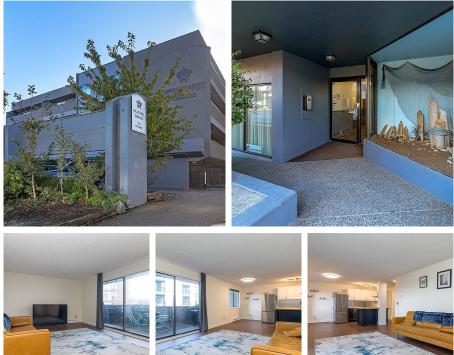

## 310 755 Hillside Ave, Victoria

\$435,000

Enjoy a morning coffee on your extra large west facing balcony & watch the seaplanes and helicopters in the distance. Enjoy a morning coffee on your extra large west facing balcony & watch the seaplanes and helicopters in the distance. This 2 bedroom, 1 bathroom condo is spacious with over 1000 Sq Ft of bright and updated space that includes in suite laundry. The unit has been fully renovated with a stunning kitchen that includes an overhead exhaust fan, both quartz & butcher block countertops, contrasting white & blue cabinetry & an updated bathroom - all the work is done for you here, simply pick your moving dates and get ready set - pack. BBQs allowed, Secure covered parking, extra guest parking on site, dogs (any size) and cats are welcome. No age restrictions here, extra storage and all this is located in the heart of Victoria, close to downtown and easy access to all levels of transit. Shop in Quadra Village with Fairway Market, the theatre, restaurants & coffee shops all as your neighbours. This sought after central location is on a easy transit commute to both UVIC & Camosun. (id:56120)