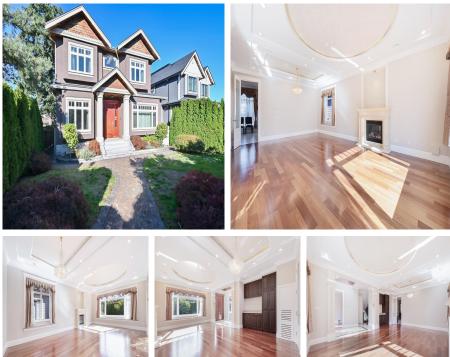

## 2817 Oliver Crescent, Vancouver

\$4,988,000

Elegant home in Quilchena's heart offers stunning views. Tailored with superior craftsmanship, it features three ensuite bedrooms on the upper floor overlooking the Prince of Wales Park and mountains. The landscaped ground highlight a peaceful pond. The modern kitchen showcases a granite island and top-tier Miele appliances, accompanied by a six burner gas cooktop and potent Thermador hood. Interior finishes include premium wall paper, blinds, stone flooring, and a unique entrance pattern. Amenities encompass sensor bathroom lighting, a jacuzzi, radiant heating, advanced ventilation, air conditioning, and a security system.