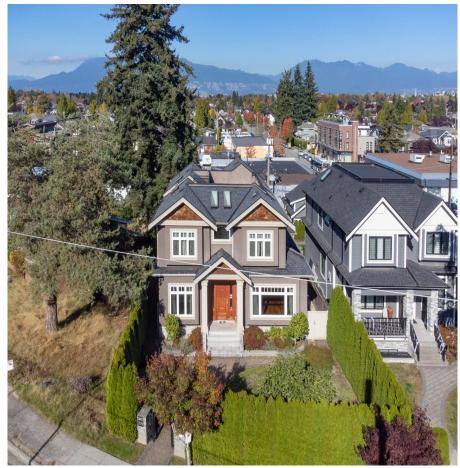

## 2817 Oliver Crescent, Vancouver

\$4,988,000

Elegant home in Quilchena's heart offers stunning views. Tailored with superior craftsmanship, it features three ensuite bedrooms on the upper floor overlooking the Prince of Wales Park and mountains. The landscaped ground highlight a peaceful pond. The modern kitchen showcases a granite island and top-tier Miele appliances, accompanied by a six burner gas cooktop and potent Thermador hood. Interior finishes include premium wall paper, blinds, stone flooring, and a unique entrance pattern. Amenities encompass sensor bathroom lighting, a jacuzzi, radiant heating, advanced ventilation, air conditioning, and a security system.

## FEATURES

Year Built: 2012 Views: Mountain & City View Listed By: RE/MAX Crest Realty