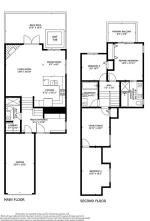

## 16 4873 Painted Cliff Road, Whistler

\$3,388,000

3 PAINTED CLIFF RD VHISTLER, B.C.

RST FLOOR - 682 SQ FT COND FLOOR - 779 SQ FT TOTAL - 1461 SQ FT EXCLUDED AREAS GARAGE - 207 SQ FT CONY & DECKS - 298 SQ FT

## **KEY INFORMATION**

MLS® R2936969

Residential Attached

Benchlands

3 Bedrooms

3 Bathrooms

1,461 SF