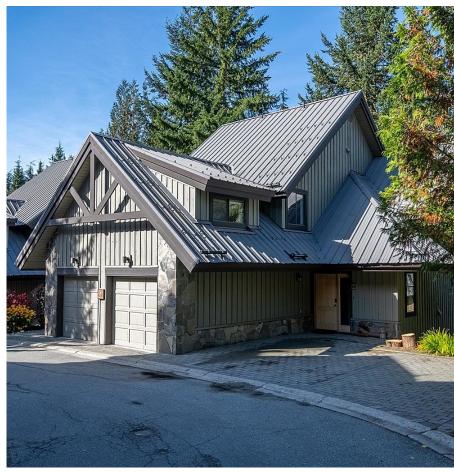

## 16 4873 Painted Cliff Road, Whistler

\$3,388,000

3 PAINTED CLIFF RD VHISTLER, B.C.

RST FLOOR - 682 SQ FT COND FLOOR - 779 SQ FT TOTAL - 1461 SQ FT EXCLUDED AREAS GARAGE - 207 SQ FT CONY & DECKS - 298 SQ FT

Welcome to Crystal Ridge in the Benchlands of Whistler! This beautifully updated end-unit townhouse is zoned Phase 1, allowing for nightly rentals, making it an ideal investment opportunity. Featuring 3 spacious bedrooms plus a den and 3 bathrooms, this home offers ample space for family and guests. Just a short walk from the slopes of Blackcomb, the open floor plan creates an inviting atmosphere perfect for entertaining. Cozy up around the wood-burning fireplace or unwind in the outdoor hot tub after a day on the mountain. The den conveniently serves as a fourth bedroom, accommodating extra family and friends with ease. Additionally, this property includes an attached garage for your convenience. Don't miss your chance to own a piece of Whistler's paradise!