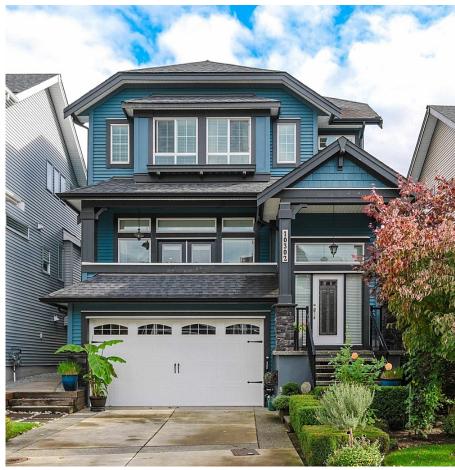

## 10302 Wynnyk Way, Maple Ridge

\$1,578,800

Step into luxury with this stunning former show home, offering 3 spacious beds & 4 beautifully appointed baths. Private and quiet location, this home backs onto a serene greenbelt, providing both tranquility and a picturesque view. Designed for comfort and modern living, the open concept floor plan boasts high end finishes, a gourmet kitchen, and generous living spaces perfect for entertaining or relaxing. The Primary features a spa-like ensuite, ample closet space, sitting area, creating a personal oasis. Each additional bedroom is equally spacious and well-appointed, ensuring comfort for family or guests. Bright walk out basement has a wet bar, full bath, room for a 4th bed & separate entrance. Complete with in-ground sprinklers, A/C & roughed in solar. Ideally located mins from everything.