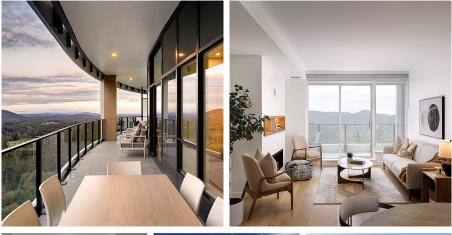

## 907 2000 Hannington Rd, Langford

\$884,900

OH by APPOINTMENT every Sat&Sun (12-3pm) Proudly Presenting The Magnificent ONE BEAR MOUNTAIN, a newly completed 18 storey resortstyle living condominium where Luxury meets Quality constructions and High-end Finishings. Facing Southwest with the view of the Golf course and urban landscape, this 9th floor beauty showcases 2 beds, 2 baths, cozy living room w/gas fireplace, separate dining and a designer kitchen that is equipped with Bosch appliances. Engineered Hardwood Floors throughout the home, custom entry closet, bench millwork and generous terrace. This home comes with 1 UG parking spot and locker. Discover Victoria's best amenities here with Sky lounge and Business Centre on the 16th floor, Panoramic heated Pool on the 15th, Concierge Service, Level 6 fully furnished Outdoor Terrace, Fitness+Yoga studio, Kayak and Bike Storage. Surrounded by Mt. Finlayson, World known Golf course, bike trails and Forest, this is THE place to be! Developer's Inventory: more suites available! (id:56120)