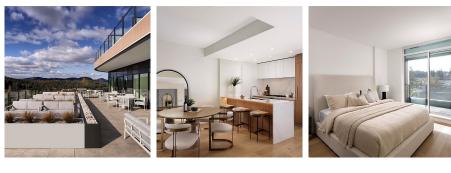

## 1206 2000 Hannington Rd, Langford

\$759,900

OH by APPOINTMENT every Sat&Sun (12-3pm) Proudly Presenting The Magnificent ONE BEAR MOUNTAIN, a newly completed 18 storey resortstyle living condominium where Luxury meets Quality constructions and High-end Finishings. Facing Northeast with unobstructed view of the greens, this 12th floor beauty showcases 2 beds, 1 bath, sizeable living room with gas fireplace and a designer kitchen that is equipped with Bosch appliances. Engineered Hardwood Floors throughout the home, custom entry closet, bench millwork and generous terrace. This home comes with 1 UG parking spot and locker. Discover Victoria's best amenities here with Sky lounge and Business Centre on the 16th floor, Panoramic heated Pool on the 15th, Concierge Service, Level 6 fully furnished Outdoor Terrace, Fitness+Yoga studio, Kayak and Bike Storage. Surrounded by Mt. Finlayson, World known Golf course, bike trails and Forest, this is THE place to be! Developer's Inventory: more suites available! (id:56120)