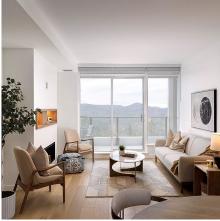

## 1303 2000 Hannington Rd, Langford

\$929,900

OH by APPOINTMENT every Sat and Sun (12-3pm) Proudly Presenting The Magnificent ONE BEAR MOUNTAIN, a newly completed 18 storey resort-style living condominium where Luxury meets Quality constructions and High-end Finishings. Facing Southwest with the view of the Golf course and urban landscape, this 9th floor beauty showcases 2 beds, 2 baths, cozy living room w/gas fireplace, separate dining and a designer kitchen that is equipped with Bosch appliances. Engineered Hardwood Floors throughout the home, custom entry closet, bench millwork and generous terrace. This home comes with 1 UG parking spot and locker. Discover Victoria's best amenities here with Sky lounge and Business Centre on the 16th floor, Panoramic heated Pool on the 15th, Concierge Service, Level 6 fully furnished Outdoor Terrace, Fitness+Yoga studio, Kayak and Bike Storage. Surrounded by Mt. Finlayson, World known Golf course, bike trails and Forest, this is THE place to be! Developer's Inventory: more suites available! (id:56120)