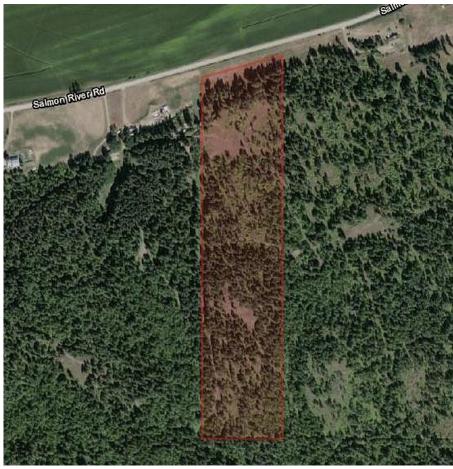

## 5145 Salmon River Road, Spallumcheen

\$649,000

Large lot with fertile land in the heart of Spallumcheen. This beautiful lot is surrounded by breathtaking mountain views & lush greenery: a perfect blend of natural beauty and rural charm. Ideal for hobby farming enthusiasts or those looking to build their dream home! The property is sloping offering a better view the higher you go. The first plateau from Salmon River Rd. would be a great building site. Close to local farms:10min from downtown Armstrong, Kelowna Intl Airport (54 min) and Vernon via double-lane Hwy( 28 min). Don't miss this opportunity, schedule your private tour today! (id:56120)