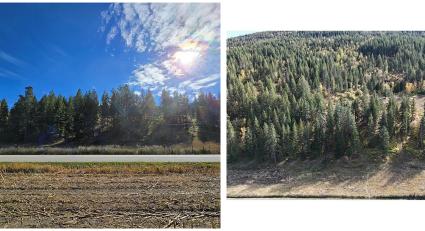

## 5145 Salmon River Road, Spallumcheen

\$649,000

Large lot with fertile land in the heart of Spallumcheen. This beautiful lot is surrounded by breathtaking mountain views & lush greenery: a perfect blend of natural beauty and rural charm. Ideal for hobby farming enthusiasts or those looking to build their dream home! The property is sloping offering a better view the higher you go. The first plateau from Salmon River Rd. would be a great building site. Close to local farms:10min from downtown Armstrong, Kelowna Intl Airport (54 min) and Vernon via double-lane Hwy( 28 min). Don't miss this opportunity, schedule your private tour today! (id:56120)