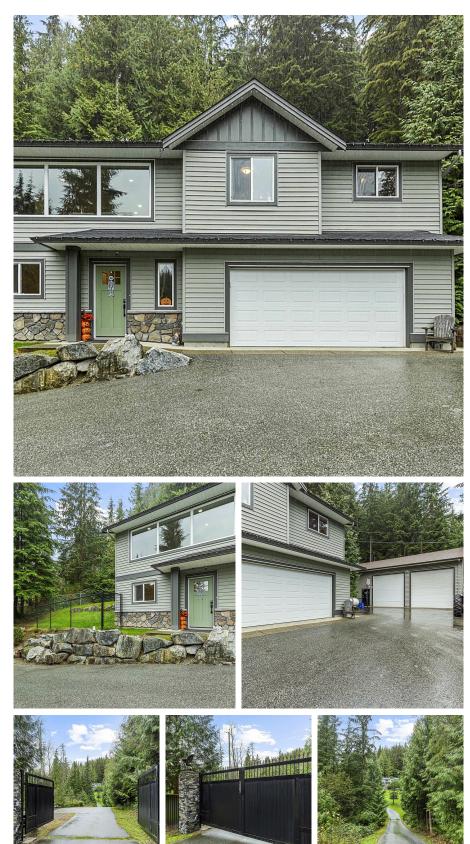

## 12461 Ainsworth Street, Mission

\$1,630,000

Welcome to this inviting home featuring a vaulted living room with an 18-foot window that offers relaxing views of the lush green forest. Enjoy privacy in the fenced yard with a remoted controlled gate. The roof is just 3 years old, and the 2 year old wraparound deck includes 2 sets of French doors from the kitchen. You'll have the convenience of city water and a cozy propane fireplace. Main bedrooms ensuite delivers comfort and the French doors, offer a private access to the forested deck. The detached massive shops waits for your projects!

## **KEY INFORMATION**

MLS® R2937066 Residential Detached Steelhead 4 Bedrooms 3 Bathrooms 1,954 SF

## FEATURES

Year Built: 2005 Views: LUSH FOREST Listed By: Macdonald Realty