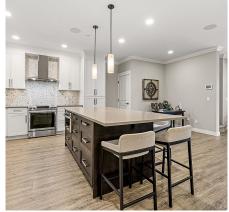

## **46 10525 240 Street, Maple Ridge**

\$1,020,000

END UNIT 3 bed, 4 bath townhome offering 2,495 sqft of high-end finishings, including crown molding, a custom extended island to seat 6, and even a \$1,200 drawer microwave! The primary ensuite is a luxurious retreat with a 5x4 step-free shower, standalone tub, double sinks, & ample storage. Enjoy upgraded soundproofing and inceiling surround sound speakers throughout the home. The versatile lower level has a separate entrance and a studio suite with a kitchenette, ideal for flexible living options. The lower patio is upgraded with hot tub connections, and the spacious double garage to even fit a truck. With ample street parking, a community playground, A/ C, and plenty of storage, this home offers both luxury and practicality, perfect for easy living while someone else maintains the grass!