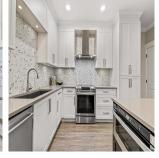

## **46 10525 240 Street, Maple Ridge**

\$1,020,000

END UNIT 3 bed, 4 bath townhome offering 2,495 sqft of high-end finishings, including crown molding, a custom extended island to seat 6, and even a \$1,200 drawer microwave! The primary ensuite is a luxurious retreat with a 5x4 step-free shower, standalone tub, double sinks, & ample storage. Enjoy upgraded soundproofing and inceiling surround sound speakers throughout the home. The versatile lower level has a separate entrance and a studio suite with a kitchenette, ideal for flexible living options. The lower patio is upgraded with hot tub connections, and the spacious double garage to even fit a truck. With ample street parking, a community playground, A/ C, and plenty of storage, this home offers both luxury and practicality, perfect for easy living while someone else maintains the grass!