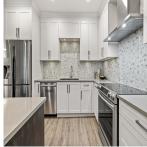

## **46 10525 240 Street, Maple Ridge**

\$1,020,000

END UNIT 3 bed, 4 bath townhome offering 2,495 sqft of high-end finishings, including crown molding, a custom extended island to seat 6, and even a \$1,200 drawer microwave! The primary ensuite is a luxurious retreat with a 5x4 step-free shower, standalone tub, double sinks, & ample storage. Enjoy upgraded soundproofing and inceiling surround sound speakers throughout the home. The versatile lower level has a separate entrance and a studio suite with a kitchenette, ideal for flexible living options. The lower patio is upgraded with hot tub connections, and the spacious double garage to even fit a truck. With ample street parking, a community playground, A/ C, and plenty of storage, this home offers both luxury and practicality, perfect for easy living while someone else maintains the grass!