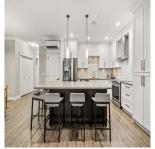

## **46 10525 240 Street, Maple Ridge**

\$1,020,000

END UNIT 3 bed, 4 bath townhome offering 2,495 sqft of high-end finishings, including crown molding, a custom extended island to seat 6, and even a \$1,200 drawer microwave! The primary ensuite is a luxurious retreat with a 5x4 step-free shower, standalone tub, double sinks, & ample storage. Enjoy upgraded soundproofing and inceiling surround sound speakers throughout the home. The versatile lower level has a separate entrance and a studio suite with a kitchenette, ideal for flexible living options. The lower patio is upgraded with hot tub connections, and the spacious double garage to even fit a truck. With ample street parking, a community playground, A/ C, and plenty of storage, this home offers both luxury and practicality, perfect for easy living while someone else maintains the grass!