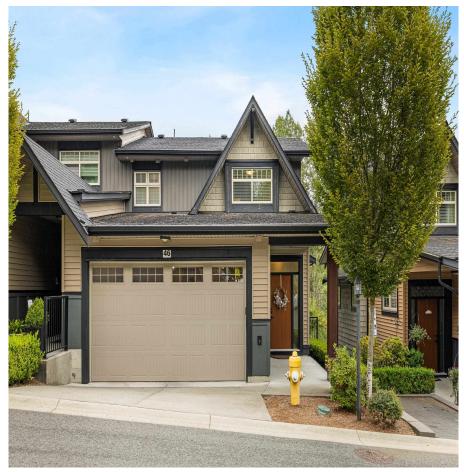

## **46 10525 240 Street, Maple Ridge**

\$1,020,000

END UNIT 3 bed, 4 bath townhome offering 2,495 sqft of high-end finishings, including crown molding, a custom extended island to seat 6, and even a \$1,200 drawer microwave! The primary ensuite is a luxurious retreat with a 5x4 step-free shower, standalone tub, double sinks, & ample storage. Enjoy upgraded soundproofing and inceiling surround sound speakers throughout the home. The versatile lower level has a separate entrance and a studio suite with a kitchenette, ideal for flexible living options. The lower patio is upgraded with hot tub connections, and the spacious double garage to even fit a truck. With ample street parking, a community playground, A/ C, and plenty of storage, this home offers both luxury and practicality, perfect for easy living while someone else maintains the grass!

## **KEY INFORMATION**

MLS® R2937082

Residential Attached

Albion

3 Bedrooms

4 Bathrooms

2,495 SF