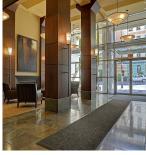

## 710 751 Fairfield Rd, Victoria

\$674,900

The 'Astoria' is a luxury steel and concrete building offering modern urban living in the heart of Downtown's prestigious Humboldt Valley. This 625 sq.ft. south-facing 1 bedroom, 1 bathroom + Den unit also has a good size west-facing balcony with views of the Downtown, Legislative Buildings, Royal BC Museum and glimpses of the ocean. The interior boasts customized cabinetry, quartz kitchen counters, newer appliances, quality hardwood flooring and bright paint work which enhances the natural light from the large windows on 2 sides. There is a spacious den with separate access to the bathroom as well as to the master bedroom and is ideal for use as an office or for an additional bed. Common amenities include a gym, tv/games lounge and there are pet-friendly policies and options for rentals. The Astoria is only steps away from shopping, restaurants, entertainment and Inner Harbour, making it a prime location for those seeking a peaceful well managed building in the heart of the vibrant downtown. Immaculate move in ready. Includes one parking stall + storage. (id:56120)