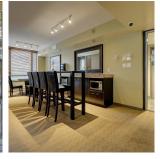

## 710 751 Fairfield Rd, Victoria

\$674,900

The 'Astoria' is a luxury steel and concrete building offering modern urban living in the heart of Downtown's prestigious Humboldt Valley. This 625 sq.ft. south-facing 1 bedroom, 1 bathroom + Den unit also has a good size west-facing balcony with views of the Downtown, Legislative Buildings, Royal BC Museum and glimpses of the ocean. The interior boasts customized cabinetry, quartz kitchen counters, newer appliances, quality hardwood flooring and bright paint work which enhances the natural light from the large windows on 2 sides. There is a spacious den with separate access to the bathroom as well as to the master bedroom and is ideal for use as an office or for an additional bed. Common amenities include a gym, tv/games lounge and there are pet-friendly policies and options for rentals. The Astoria is only steps away from shopping, restaurants, entertainment and Inner Harbour, making it a prime location for those seeking a peaceful well managed building in the heart of the vibrant downtown. Immaculate move in ready. Includes one parking stall + storage. (id:56120)