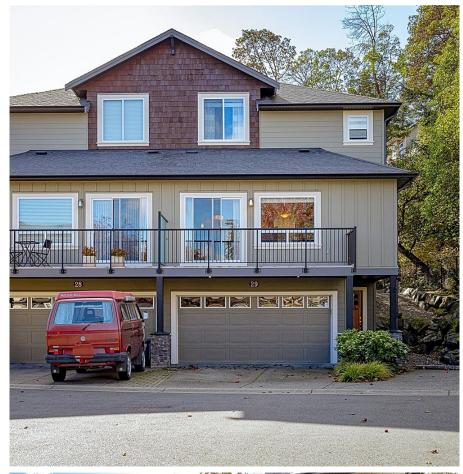

### OPEN HOUSE; Sun.8th: 11:30 AM - 1:00 PM .... A luxurious end unit Townhome at the Stonectiffe, located in a beautiful neighborhood with near by park, Galloping Goose Trail and Thetis Lake and is just 12 min. to Downtown. This home has 2266 sf on 3 levels; and is like a half duplex in design with only a neighbor to its one side; a double garage with additional parking spots on its driveway; and views overlooking beautiful green space and privacy. The 2nd level includes a gourmet kitchen with eating peninsula, granite counters, s/s appliances and walk-in pantry; an open dining and living room with patio door access to a huge balcony area, and a very large family room completes this floor, with a walk out patio to a private garden area. An open staircase leads to 3 good-sized bedrooms on the upper level; including a spacious Primary Bedroom with 10' 6" ceilings and deluxe 5 pce ensuite bath, a laundry room and a 2nd full bath. Other features include wood floors, storage area, geothermal heating / AC and extra parking for flexibility. (id:56120)