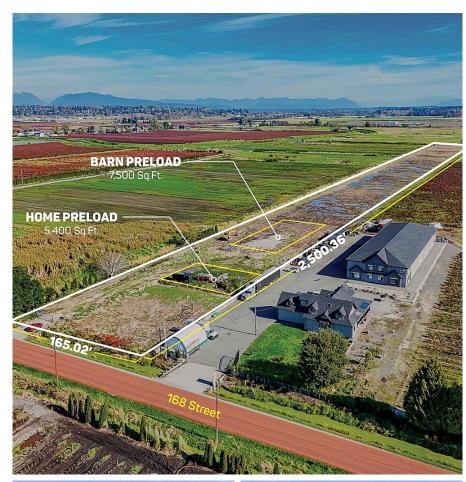

## **4412 168 Street, Surrey**

\$3,699,000

9.47 ACRES - PRELOADED in MORGAN CREEK. 2 Preloads ready to build, Home 5,400 SQ/FT and Barn 7,500 SQ/FT. All utilities at lot line (Hydro, Gas, Natural Gas, and City Water). Great location to build your dream home and/or start a hobby farm. Fertile soil suitable for various crops, fruits & vegetables. Close to all amenities; schools, transit, Morgan Creek Golf Course, and shopping. Easy access to Highway #10, Highway #15, and the US Border.