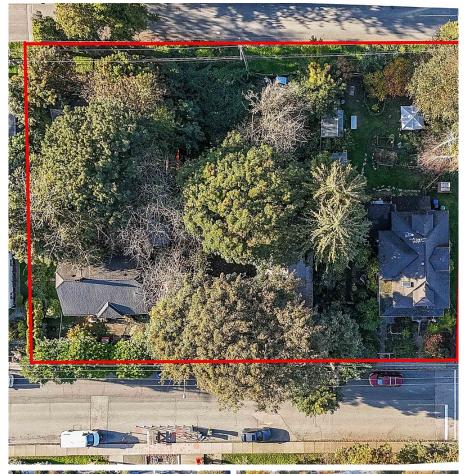

## 1001-1011 Fifth Avenue, New Westminster

\$8,100,000

Land Assembly steps from Moody Park. More than ½ an acre (~23,000 square feet) with potential for RGO (Residential Ground Oriented Infill) per OCP. Currently zoned RS-1. Within 400m of a FTN (Frequent Transit Network). FSR negotiable. Amazing central New West location at "The Brow of the Hill", steps to Moody Park, shopping and transit. Great possibilities await in this fabulous neighbourhood. Opportunity to use preliminary plans and work with architect familiar with the property. Buyers to do their own due diligence with the City of New Westminster for all matters relating to the subject homes. Please do not walk on property.

## **KEY INFORMATION**

MLS® R2937223

Land Only

Uptown

o Bedrooms

o Bathrooms

o SF

22,774 SF Lot