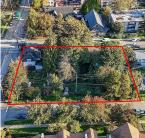

## 1001-1011 Fifth Avenue, New Westminster

\$8,100,000

Land Assembly steps from Moody Park. More than ½ an acre (~23,000 square feet) with potential for RGO (Residential Ground Oriented Infill) per OCP. Currently zoned RS-1. Within 400m of a FTN (Frequent Transit Network). FSR negotiable. Amazing central New West location at "The Brow of the Hill", steps to Moody Park, shopping and transit. Great possibilities await in this fabulous neighbourhood. Opportunity to use preliminary plans and work with architect familiar with the property. Buyers to do their own due diligence with the City of New Westminster for all matters relating to the subject homes. Please do not walk on property.

## **KEY INFORMATION**

MLS® R2937223

Land Only

Uptown

o Bedrooms

o Bathrooms

o SF

22,774 SF Lot