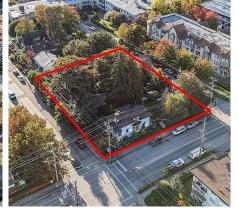

## 1001-1011 Fifth Avenue, New Westminster

\$8,100,000

Land Assembly steps from Moody Park. More than ½ an acre (~23,000 square feet) with potential for RGO (Residential Ground Oriented Infill) per OCP. Currently zoned RS-1. Within 400m of a FTN (Frequent Transit Network). FSR negotiable. Amazing central New West location at "The Brow of the Hill", steps to Moody Park, shopping and transit. Great possibilities await in this fabulous neighbourhood. Opportunity to use preliminary plans and work with architect familiar with the property. Buyers to do their own due diligence with the City of New Westminster for all matters relating to the subject homes. Please do not walk on property.

## **KEY INFORMATION**

MLS® R2937223

Land Only

Uptown

o Bedrooms

o Bathrooms

o SF

22,774 SF Lot