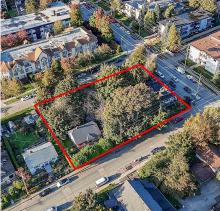

## 1001-1011 Fifth Avenue, New Westminster

\$8,100,000

Land Assembly steps from Moody Park. More than ½ an acre (~23,000 square feet) with potential for RGO (Residential Ground Oriented Infill) per OCP. Currently zoned RS-1. Within 400m of a FTN (Frequent Transit Network). FSR negotiable. Amazing central New West location at "The Brow of the Hill", steps to Moody Park, shopping and transit. Great possibilities await in this fabulous neighbourhood. Opportunity to use preliminary plans and work with architect familiar with the property. Buyers to do their own due diligence with the City of New Westminster for all matters relating to the subject homes. Please do not walk on property.

## **KEY INFORMATION**

MLS® R2937223

Land Only

Uptown

o Bedrooms

o Bathrooms

o SF

22,774 SF Lot