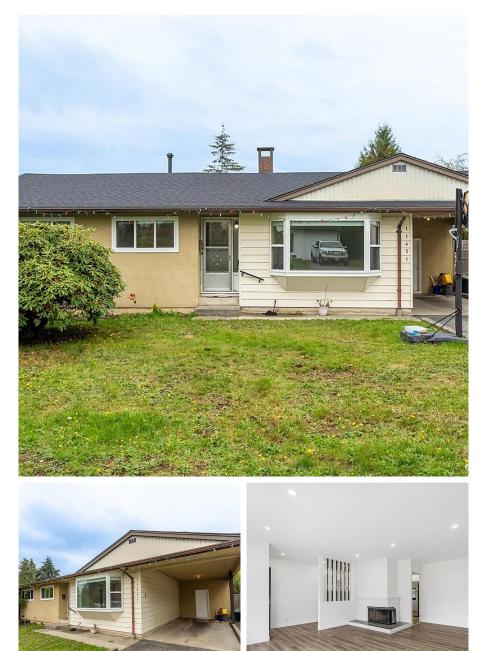

## 11451 95 Avenue, Delta

\$1,258,888

This well-maintained 3-bedroom rancher sits on a spacious 7,590 sq. ft. lot with 66 feet of frontage, offering great potential and comfort. The home features a beautifully renovated main living area and kitchen, perfect for modern living. The large backyard is ideal for outdoor gatherings or future development. Whether you're looking to move in or rent it out while planning your new home, this property is a fantastic opportunity in a prime location. Conveniently located minutes from schools and major transportation routes, this home provides easy access to Nordel Way, Highway 17, and the Pattullo Bridge, making your commute a breeze. You're also close to Scott Road Station for public transit, as well as shopping centers, grocery stores.OPEN HOUSE Sat 1pm-3pm

## **KEY INFORMATION**

MLS® R2935248 Residential Detached Annieville 3 Bedrooms 2 Bathrooms 1,162 SF 7,590 SF Lot

## FEATURES

Year Built: 1958 Listed By: Real Broker B.C. Ltd.