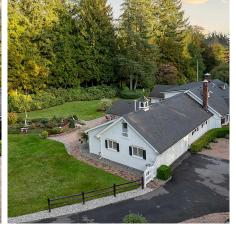

## 10818 280 Street, Maple Ridge

\$2,250,000

2350 sf Level entry Rancher PLUS 1300sf up (3650sf total) on 6 private fenced acres! Incredible country retreat with 2 kitchens on one level allowing additional room for extra family ...All levels of shopping are within 10-13 minutes. Schools are really close! Immaculately maintained property has loads of room for the shop you want! (24x36 foundation all ready to go) This is a MUST see when you have made your decision to move our way! Pride of ownership is abundant!