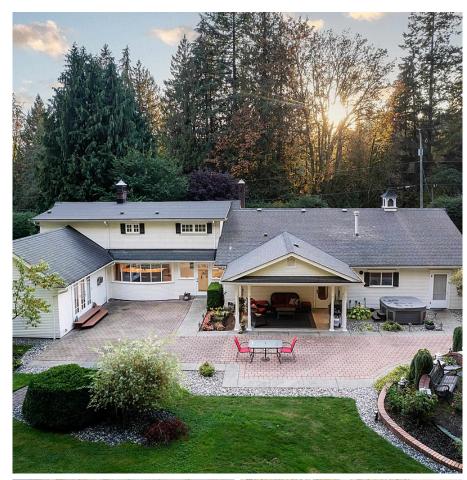

## 10818 280 Street, Maple Ridge

\$2,250,000

2350 sf Level entry Rancher PLUS 1300sf up (3650sf total) on 6 private fenced acres! Incredible country retreat with 2 kitchens on one level allowing additional room for extra family ...All levels of shopping are within 10-13 minutes. Schools are really close! Immaculately maintained property has loads of room for the shop you want! (24x36 foundation all ready to go) This is a MUST see when you have made your decision to move our way! Pride of ownership is abundant!