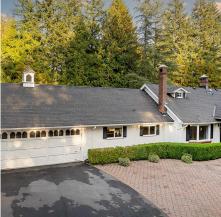

## 10818 280 Street, Maple Ridge

\$2,250,000

2350 sf Level entry Rancher PLUS 1300sf up (3650sf total) on 6 private fenced acres! Incredible country retreat with 2 kitchens on one level allowing additional room for extra family ...All levels of shopping are within 10-13 minutes. Schools are really close! Immaculately maintained property has loads of room for the shop you want! (24x36 foundation all ready to go) This is a MUST see when you have made your decision to move our way! Pride of ownership is abundant!