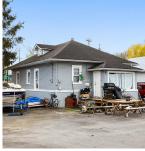

## 34595 2 Avenue, Abbotsford

\$949,888

Attention investors! We have an exceptional investment property near the Sumas border, perfect for both business and personal use. Situated on a massive 8600+ sq ft lot with 2 road frontages, this 3 bedroom/1 bathroom rancher offers great access with ample parking. Currently zoned as C4 with city plans for conversion to C4 secondary commercial, presenting a multitude of business opportunities and a high exposure location. The home is fully tenanted for \$2000/mon a m2m basis; choose one or more to suit your business size or to enhance your investment potential with monthly cash flow. Consider building a large shop with living/office space above; the options are limitless. Book your private showing today!

## **KEY INFORMATION**

MLS® R2937208

Residential Detached

Poplar

3 Bedrooms

1 Bathroom

1,200 SF

8,647 SF Lot