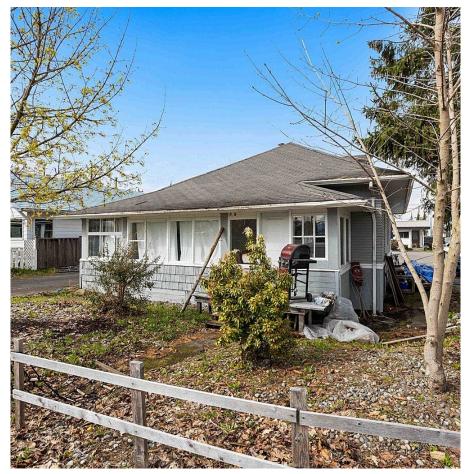

## 34595 2 Avenue, Abbotsford

\$949,888

Attention investors! We have an exceptional investment property near the Sumas border, perfect for both business and personal use. Situated on a massive 8600+ sq ft lot with 2 road frontages, this 3 bedroom/1 bathroom rancher offers great access with ample parking. Currently zoned as C4 with city plans for conversion to C4 secondary commercial, presenting a multitude of business opportunities and a high exposure location. The home is fully tenanted for \$2000/mon a m2m basis; choose one or more to suit your business size or to enhance your investment potential with monthly cash flow. Consider building a large shop with living/office space above; the options are limitless. Book your private showing today!

## **KEY INFORMATION**

MLS® R2937208

Residential Detached

Poplar

3 Bedrooms

1 Bathroom

1,200 SF

8,647 SF Lot